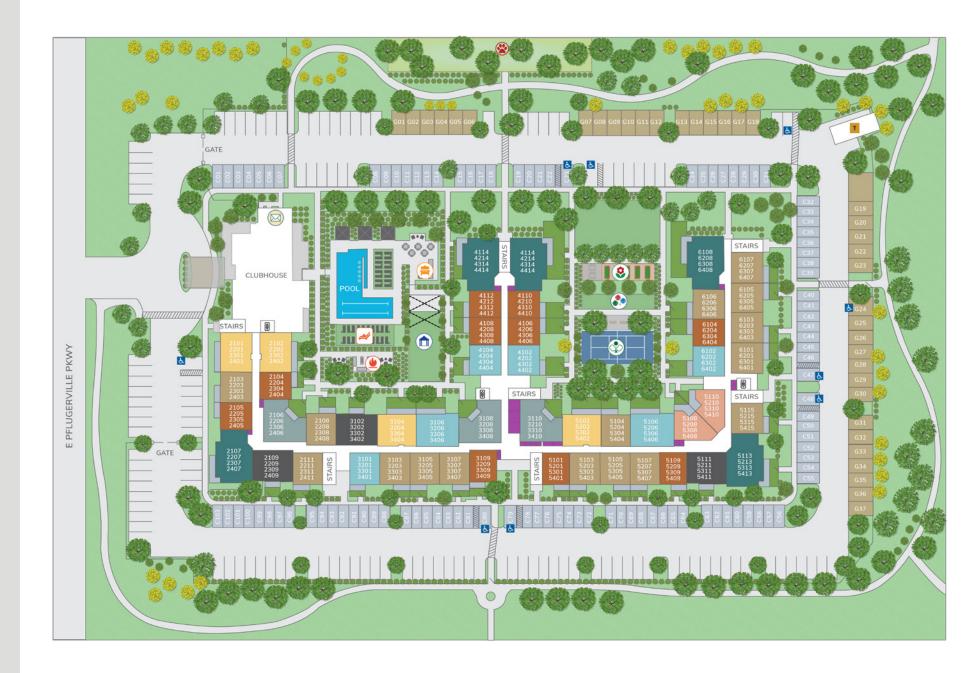

## **COMMUNITY AMENITIES**

Every single amenity at Amberlin was designed to help you pursue your passions. Whether you're embracing adventure, enjoying a serene moment, or exploring your creative streak, there's something here for you.

- Resort-style Pool with Sun Deck
- Manicured Courtyard
- Pickle Ball Court
- Bocce Court
- Event Lawn
- Courtyard Firepit
- Community Garden with Raised
  Garden Beds
- Pet Friendly with Dog Park
- Outdoor Kitchen and Grilling Stations
- Outdoor Covered Patio
- Outdoor Bike Rack Storage
- 9,000 sq. ft. two story Community Clubhouse
- 24-Hour Wellness and Fitness Studios

- Weekly Fitness Classes
- Social Events Calendar
- Elevator Service
- Clubroom Lounge and Community Kitchen
  with Coffee Bar and Wine Fridge
- Library
- Media, Game, and Craft Rooms
- Business Center with Wi-Fi Access
- Controlled Access Gates
- Detached Garages and Carports
- Additional Storage Units
- Smoke Free Community
- Climate Controlled Interior Corridors
- Walking Trail