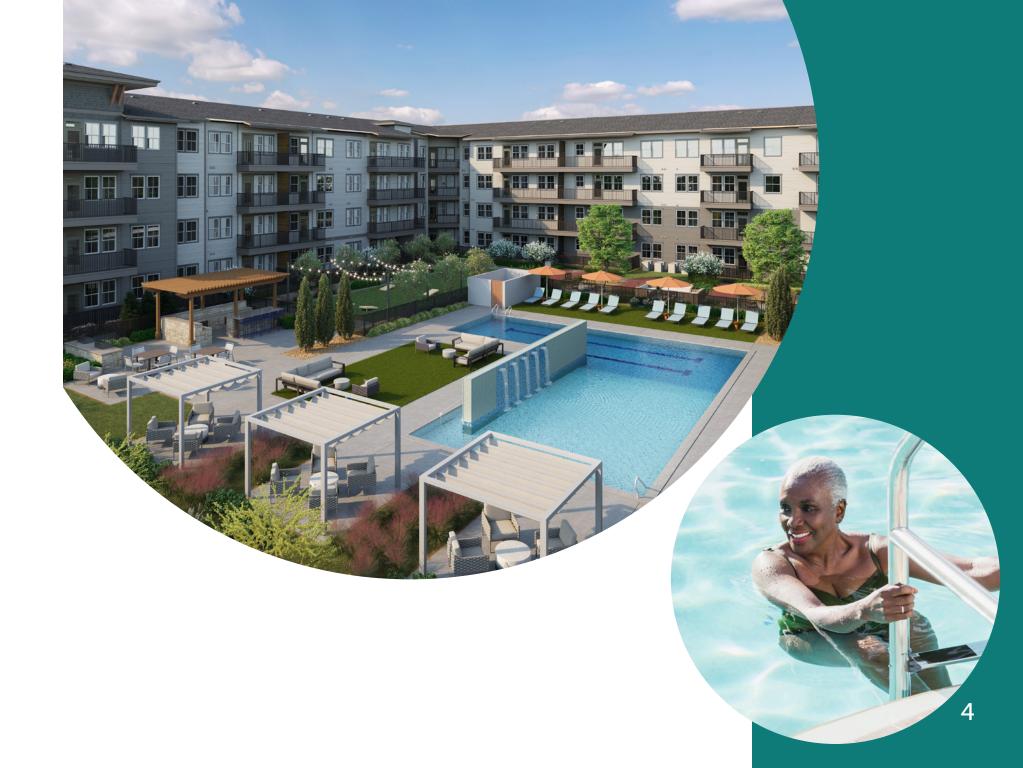

## **COMMUNITY AMENITIES**

Every single amenity at Amberlin was designed to help you pursue your passions. Whether you're embracing adventure, enjoying a serene moment, or exploring your creative streak, there's something here for you.

- Resort-style Pool with Sun Deck
- Manicured Courtyard
- Pickle Ball Court
- Bocce Court
- Event Lawn
- Courtyard Firepit
- Community Garden with Raised
  Garden Beds
- Pet Friendly with Dog Park
- Outdoor Kitchen and Grilling Stations
- Outdoor Covered Patio
- Outdoor Bike Rack Storage
- 9,000 sq. ft. two story Community Clubhouse
- 24-Hour Wellness and Fitness Studios