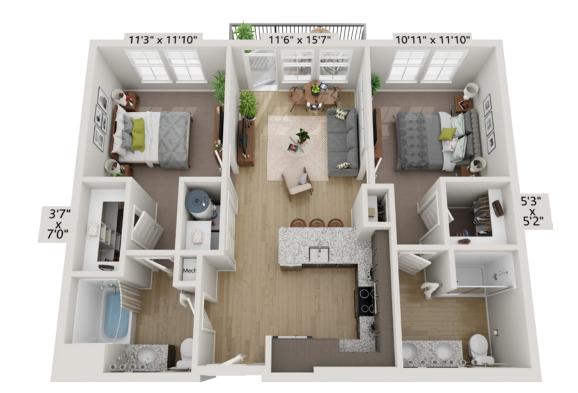

1 Bedroom 1 Bathroom 615 Sq Ft

1 Bedroom 1 Bathroom 667 Sq Ft

1 Bedroom 1 Bathroom 678 Sq Ft

1 Bedroom + Study 1 Bathroom 893 Sq Ft

2 Bedroom 2 Bathroom 917 Sq Ft

2 Bedroom 2 Bathroom 933 Sq Ft

2 Bedroom 2 Bathroom 1,031 Sq Ft