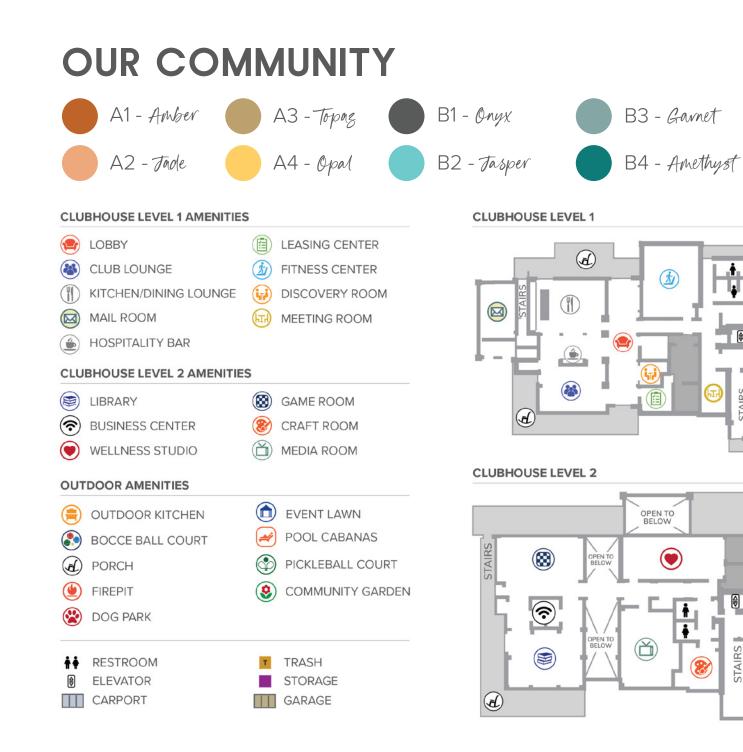

## **COMMUNITY AMENITIES**

Every single amenity at Amberlin was designed to help you pursue your passions. Whether you're embracing adventure, enjoying a serene moment, or exploring your creative streak, there's something here for you.

- Resort-style Pool with Sun Deck
- Manicured Courtyard
- Pickle Ball Court
- Bocce Court
- Event Lawn
- Courtyard Firepit
- Community Garden with Raised
  Garden Beds
- Pet Friendly with Dog Park
- Outdoor Kitchen and Grilling Stations
- Outdoor Covered Patio
- Outdoor Bike Rack Storage
- 9,000 sq. ft. two story Community Clubhouse
- 24-Hour Wellness and Fitness Studios

- Weekly Fitness Classes
- Social Events Calendar
- Elevator Service
- Clubroom Lounge and Community Kitchen
  with Coffee Bar and Wine Fridge
- Library
- Media, Game, and Craft Rooms
- Business Center with Wi-Fi Access
- Controlled Access Gates
- Detached Garages and Carports
- Additional Storage Units
- Smoke Free Community
- Climate Controlled Interior Corridors
- Walking Trail