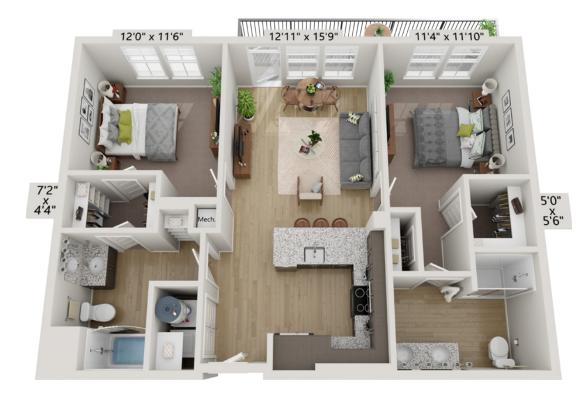

1 Bedroom 1 Bathroom 615 Sq Ft

1 Bedroom 1 Bathroom 667 Sq Ft

1 Bedroom 1 Bathroom 678 Sq Ft

1 Bedroom + Study 1 Bathroom 893 Sq Ft

2 Bedroom 2 Bathroom 917 Sq Ft

2 Bedroom 2 Bathroom 933 Sq Ft

2 Bedroom 2 Bathroom 1,031 Sq Ft