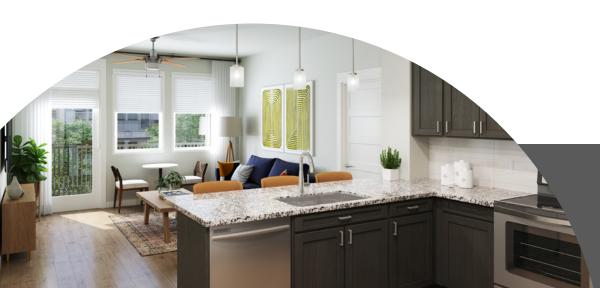

# **APARTMENT HOME AMENITIES**

Your home is the hub from which you'll build your future adventures; it should empower you to dream big. Our apartment homes are thoughtfully crafted to help you get energized and inspired.

- Open Concept Floor Plan Design
- Walk-In Closets
- 9' Ceilings
- $\bullet$  Private Yards with Direct Gate  $\mathsf{Access}^*$
- Private Terrace/Balconies
- Walk in Showers\*
- Granite Countertops

- Dual Vanities\*
- Stainless Steel Appliances
- Vinyl Plank Flooring in Living Areas
- Carpet in Bedrooms
- Side by Side Washer-Dryer
- \* Available in select units