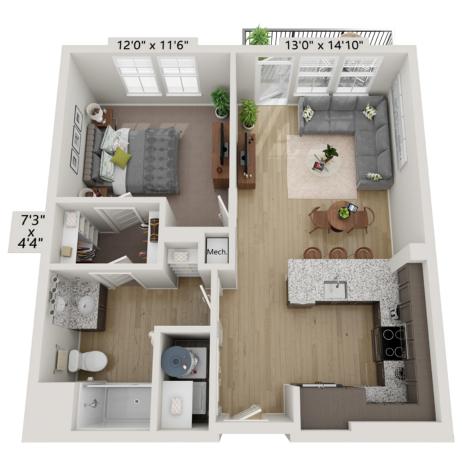

1 Bedroom 1 Bathroom 615 Sq Ft

1 Bedroom 1 Bathroom 667 Sq Ft

1 Bedroom 1 Bathroom 678 Sq Ft

1 Bedroom + Study 1 Bathroom 893 Sq Ft

2 Bedroom 2 Bathroom 917 Sq Ft

2 Bedroom 2 Bathroom 933 Sq Ft

2 Bedroom 2 Bathroom 1,031 Sq Ft