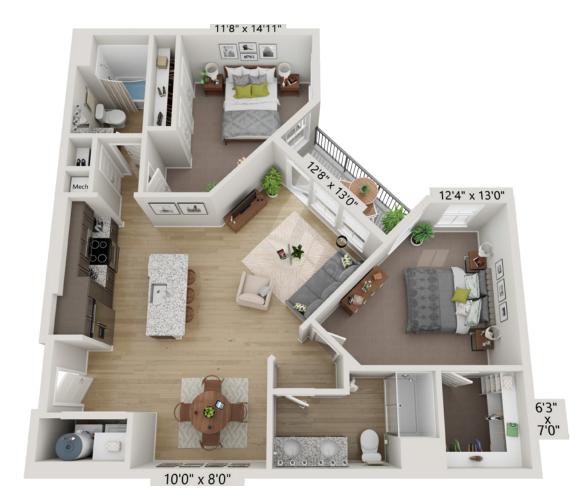

1 Bedroom 1 Bathroom 615 Sq Ft

1 Bedroom 1 Bathroom 667 Sq Ft

1 Bedroom 1 Bathroom 678 Sq Ft

1 Bedroom + Study 1 Bathroom 893 Sq Ft

2 Bedroom 2 Bathroom 917 Sq Ft

2 Bedroom 2 Bathroom 933 Sq Ft

2 Bedroom 2 Bathroom 1,031 Sq Ft