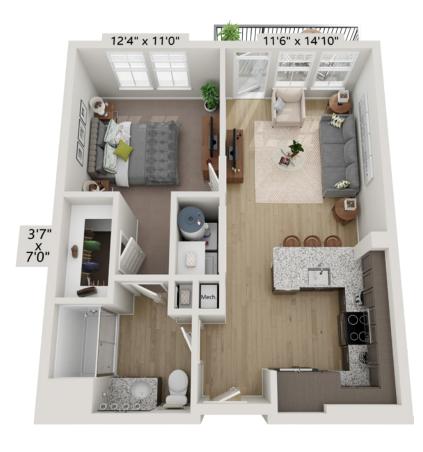

1 Bedroom 1 Bathroom 615 Sq Ft

1 Bedroom 1 Bathroom 667 Sq Ft

1 Bedroom 1 Bathroom 678 Sq Ft

1 Bedroom + Study 1 Bathroom 893 Sq Ft

2 Bedroom 2 Bathroom 917 Sq Ft

2 Bedroom 2 Bathroom 933 Sq Ft

2 Bedroom 2 Bathroom 1,031 Sq Ft