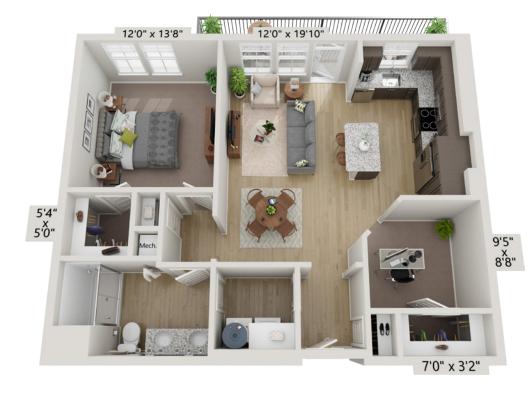

1 Bedroom 1 Bathroom 615 Sq Ft

1 Bedroom 1 Bathroom 667 Sq Ft

1 Bedroom 1 Bathroom 678 Sq Ft

1 Bedroom + Study 1 Bathroom 893 Sq Ft

2 Bedroom 2 Bathroom 917 Sq Ft

2 Bedroom 2 Bathroom 933 Sq Ft

2 Bedroom 2 Bathroom 1,031 Sq Ft

**B4** 

2 Bedroom + Study

2 Bathroom

1,285 Sq Ft

Sharpen Your Mind