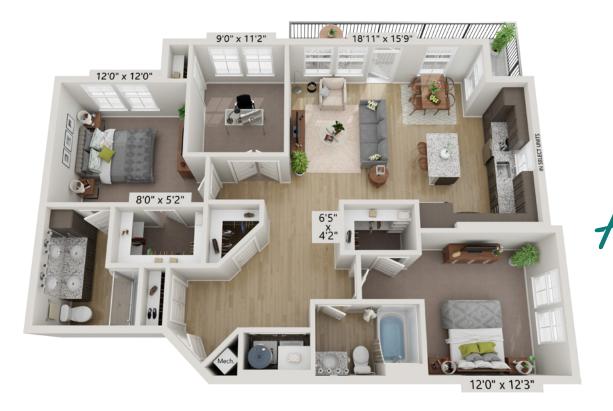

de by Side Washer-Dryer
- \* Available in select units









1 Bedroom 1 Bathroom 615 Sq Ft





1 Bedroom 1 Bathroom 667 Sq Ft





1 Bedroom 1 Bathroom 678 Sq Ft





1 Bedroom + Study 1 Bathroom 893 Sq Ft





2 Bedroom 2 Bathroom 917 Sq Ft





2 Bedroom 2 Bathroom 933 Sq Ft





2 Bedroom 2 Bathroom 1,031 Sq Ft

#### LIFESTYLE & ENGAGEMENT

#### THROUGH ACTIVE PARTICIPATION

Our Lifestyle & Engagement (L&E) program was designed to elevate the community living experience for our residents, extending far beyond the walls of their homes. It's our commitment to support a balanced lifestyle while fostering a sense of belonging in your community through social events, lifestyle programming and wellness classes.



**B4** 

2 Bedroom + Study

2 Bathroom

1,285 Sq Ft

Sharpen Your Mind











### THERE'S NO END TO WHAT YOU'LL DISCOVER IN OUR NEIGHBORHOOD!

Amberlin is located within one of Greater Austin's exclusive communities, Pflugerville, which offers plenty of shopping, fitness, and entertainment opportunities to explore. You'll also enjoy easy access to local parks when you're craving some time outdoors, while the urban offerings of Austin, Texas are never out of reach.



409 E Pflugerville Pkwy Pflugerville, TX 78660 (737) 201-7909

#### AmberlinPflugerville.com



😰 占 SparrowLiving.com