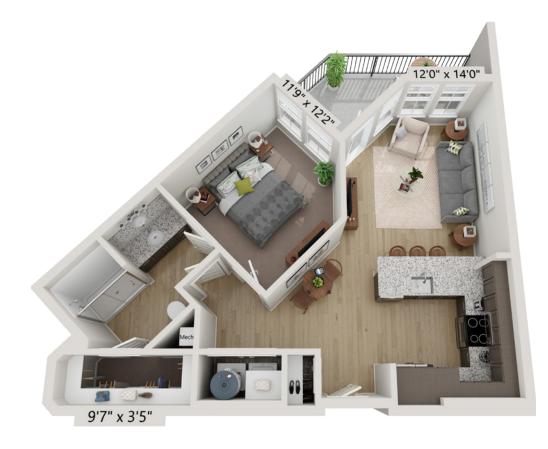

1 Bedroom 1 Bathroom 615 Sq Ft

1 Bedroom 1 Bathroom 667 Sq Ft

1 Bedroom 1 Bathroom 678 Sq Ft

1 Bedroom + Study 1 Bathroom 893 Sq Ft

2 Bedroom 2 Bathroom 917 Sq Ft

2 Bedroom 2 Bathroom 933 Sq Ft

2 Bedroom 2 Bathroom 1,031 Sq Ft