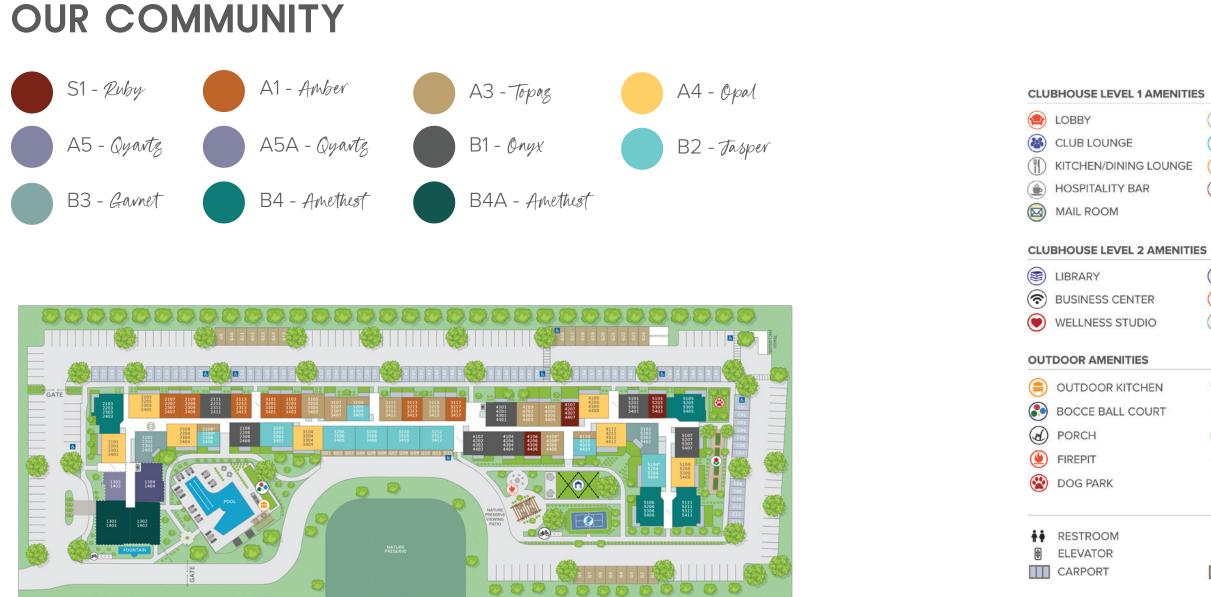

# **COMMUNITY AMENITIES**

Every single amenity at Amberlin was designed to help you pursue your passions. Whether you're embracing adventure, enjoying a serene moment, or exploring your creative streak, there's something here for you.

- Resort-style Pool with Sun Deck
- Manicured Courtyard
- Pickle Ball Court
- Bocce Court
- Outdoor Kitchen and Grilling Stations
- Outdoor Covered Patio
- 24-Hour Wellness and Fitness Studios
- Social Events Calendar
- Elevator Service
- Accessible Community Garden with
- Raised Garden Beds
- Pet Friendly
- Dog Park
- 12,631 sq. ft. two story Community Clubhouse

- Clubroom Lounge and Community Kitchen
- Weekly Fitness Classes
- Quiet Lounge and Library
- Media Room, Game Room & Craft Room
- Business Center with Wi-Fi Access
- Controlled Access Gates
- Detached Garages and Carports
- Additional Storage Units
- Smoke Free Community
- Fire Pit Feature
- Water Feature
- Nature Preserve Viewing Patio
- Light Bites Offered Twice Per Week
- Rotating Transportation Schedule to Popular
  Local Destinations