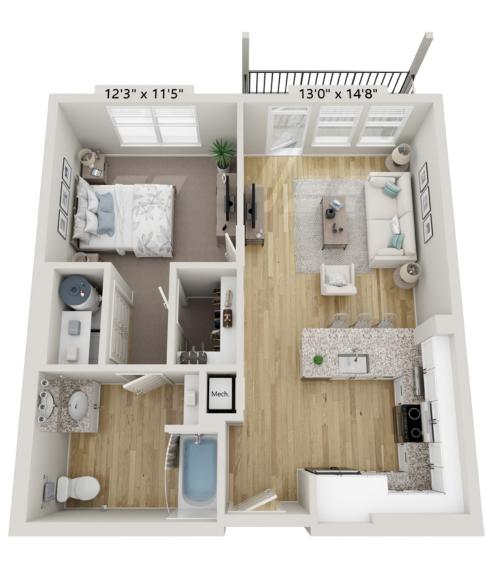

Studio 1 Bathroom 503 Sq Ft

1 Bedroom 1 Bathroom 615 Sq Ft

1 Bedroom 1 Bathroom 685 Sq Ft

1 Bedroom 1 Bathroom 681 Sq Ft

1 Bedroom + Study 1 Bathroom 893 Sq Ft

1 Bedroom + Study 1 Bathroom 1,018 Sq Ft

1 Bedroom 1 Bathroom 887 Sq Ft