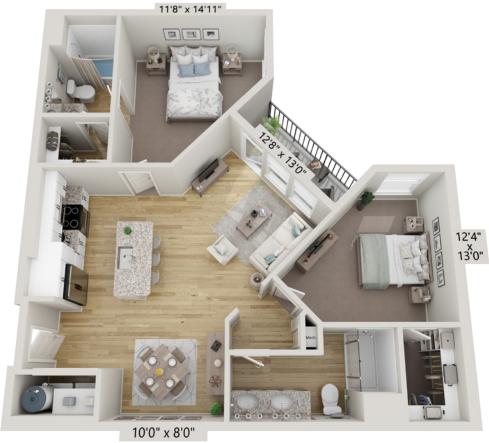

2 Bedroom 2 Bathroom 917 Sq Ft

2 Bedroom 2 Bathroom 991 Sq Ft

ACCESSIBLE 2 Bedroom 2 Bathroom 995 Sq Ft

2 Bedroom 2 Bathroom 1,031 Sq Ft

Amethhyst

2 Bedroom + Study 2 Bathroom 1,285 Sq Ft

2 Bedroom + Study 2 Bathroom 1,329 Sq Ft