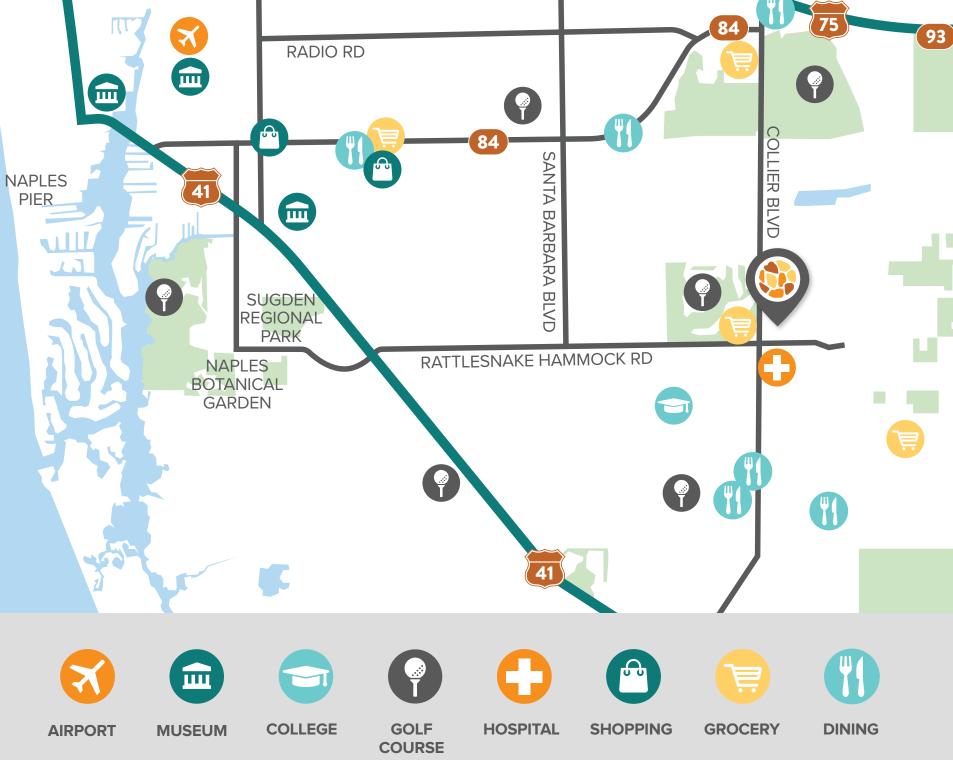

## THERE'S NO END TO WHAT YOU'LL DISCOVER IN OUR NEIGHBORHOOD!

Amberlin is located in Naples, which offers plenty of shopping, fitness, and entertainment opportunities to explore. You'll also enjoy easy access to local parks when you're craving some time outdoors.