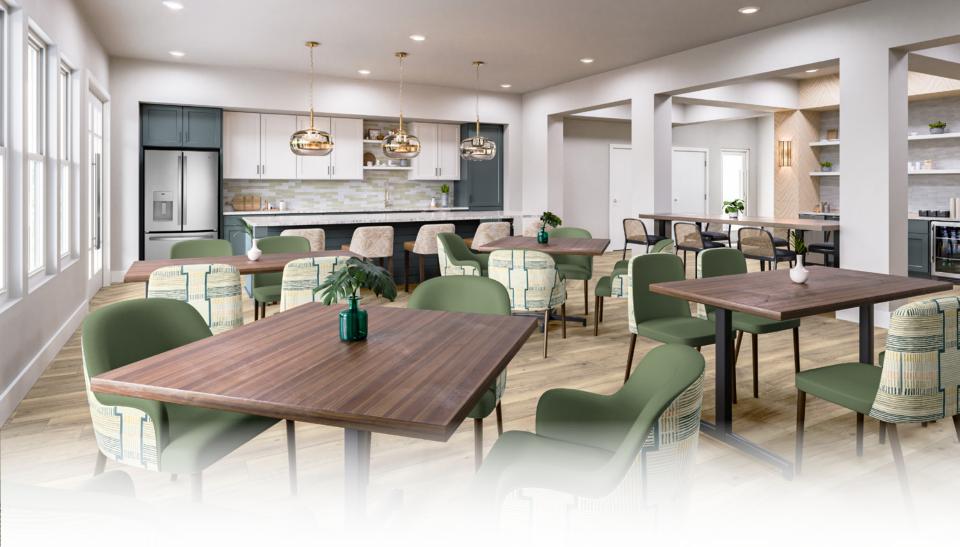

# **COMMUNITY AMENITIES**

Every single amenity at Amberlin was designed to help you pursue your passions. Whether you're embracing adventure, enjoying a serene moment, or exploring your creative streak, there's something here for you.

- Resort-style Pool with Sun Deck
- Manicured Courtyard
- Pickle Ball Court
- Bocce Court
- Outdoor Kitchen and Grilling Stations
- Outdoor Covered Patio
- 24-Hour Wellness and Fitness Studios
- Social Events Calendar
- Elevator Service
- Accessible Community Garden with
- Raised Garden Beds
- Pet Friendly
- Dog Park
- 12,631 sq. ft. two story Community Clubhouse

- Clubroom Lounge and Community Kitchen
- Weekly Fitness Classes
- Quiet Lounge and Library
- Media Room, Game Room & Craft Room
- Business Center with Wi-Fi Access
- Controlled Access Gates
- Detached Garages and Carports
- Additional Storage Units
- Smoke Free Community
- Fire Pit Feature
- Water Feature
- Nature Preserve Viewing Patio
- Light Bites Offered Twice Per Week
- Rotating Transportation Schedule to Popular
  Local Destinations