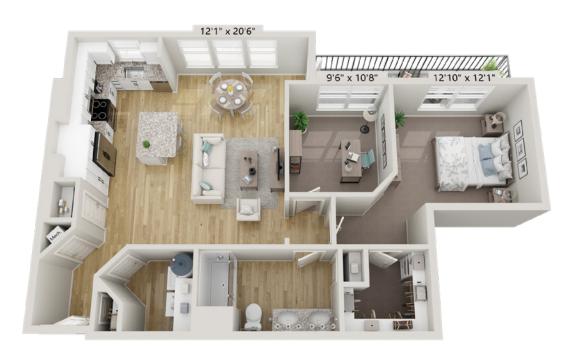

2 Bedroom 2 Bathroom 917 Sq Ft

2 Bedroom 2 Bathroom 991 Sq Ft

ACCESSIBLE 2 Bedroom 2 Bathroom 995 Sq Ft

2 Bedroom 2 Bathroom 1,031 Sq Ft

Amethhyst

2 Bedroom + Study 2 Bathroom 1,285 Sq Ft

2 Bedroom + Study 2 Bathroom 1,329 Sq Ft