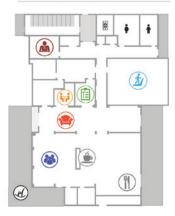

### **CLUBHOUSE FLOOR 1**

|           |      | LEASING CENTER |
|-----------|------|----------------|
| E         | (£)  | FITNESS CENTER |
| NG LOUNGE | (j.) | DISCOVERY ROOM |
| BAR       |      | MEETING ROOM   |

| ITER | 8 |
|------|---|
| JDIO | à |