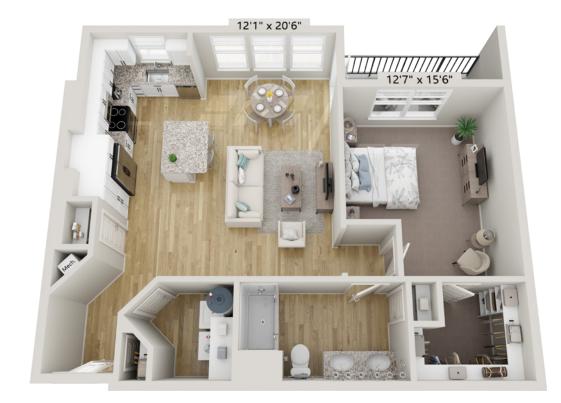

Studio 1 Bathroom 503 Sq Ft

1 Bedroom 1 Bathroom 615 Sq Ft

1 Bedroom 1 Bathroom 685 Sq Ft

1 Bedroom 1 Bathroom 681 Sq Ft

1 Bedroom + Study 1 Bathroom 893 Sq Ft

1 Bedroom + Study 1 Bathroom 1,018 Sq Ft

1 Bedroom 1 Bathroom 887 Sq Ft