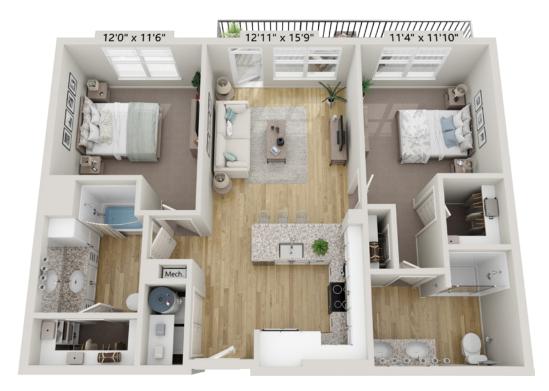

2 Bedroom 2 Bathroom 917 Sq Ft

2 Bedroom 2 Bathroom 991 Sq Ft

ACCESSIBLE 2 Bedroom 2 Bathroom 995 Sq Ft

2 Bedroom 2 Bathroom 1,031 Sq Ft

Amethhyst

2 Bedroom + Study 2 Bathroom 1,285 Sq Ft

2 Bedroom + Study 2 Bathroom 1,329 Sq Ft