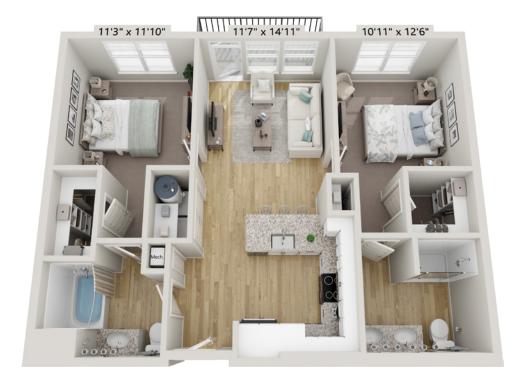

2 Bedroom 2 Bathroom 917 Sq Ft

2 Bedroom 2 Bathroom 991 Sq Ft

ACCESSIBLE 2 Bedroom 2 Bathroom 995 Sq Ft

2 Bedroom 2 Bathroom 1,031 Sq Ft

Amethhyst

2 Bedroom + Study 2 Bathroom 1,285 Sq Ft

2 Bedroom + Study 2 Bathroom 1,329 Sq Ft