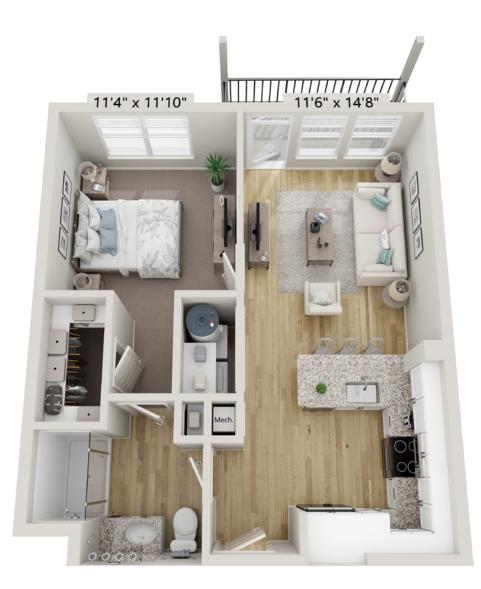

Studio 1 Bathroom 503 Sq Ft

1 Bedroom 1 Bathroom 615 Sq Ft

1 Bedroom 1 Bathroom 685 Sq Ft

1 Bedroom 1 Bathroom 681 Sq Ft

1 Bedroom + Study 1 Bathroom 893 Sq Ft

1 Bedroom + Study 1 Bathroom 1,018 Sq Ft

1 Bedroom 1 Bathroom 887 Sq Ft