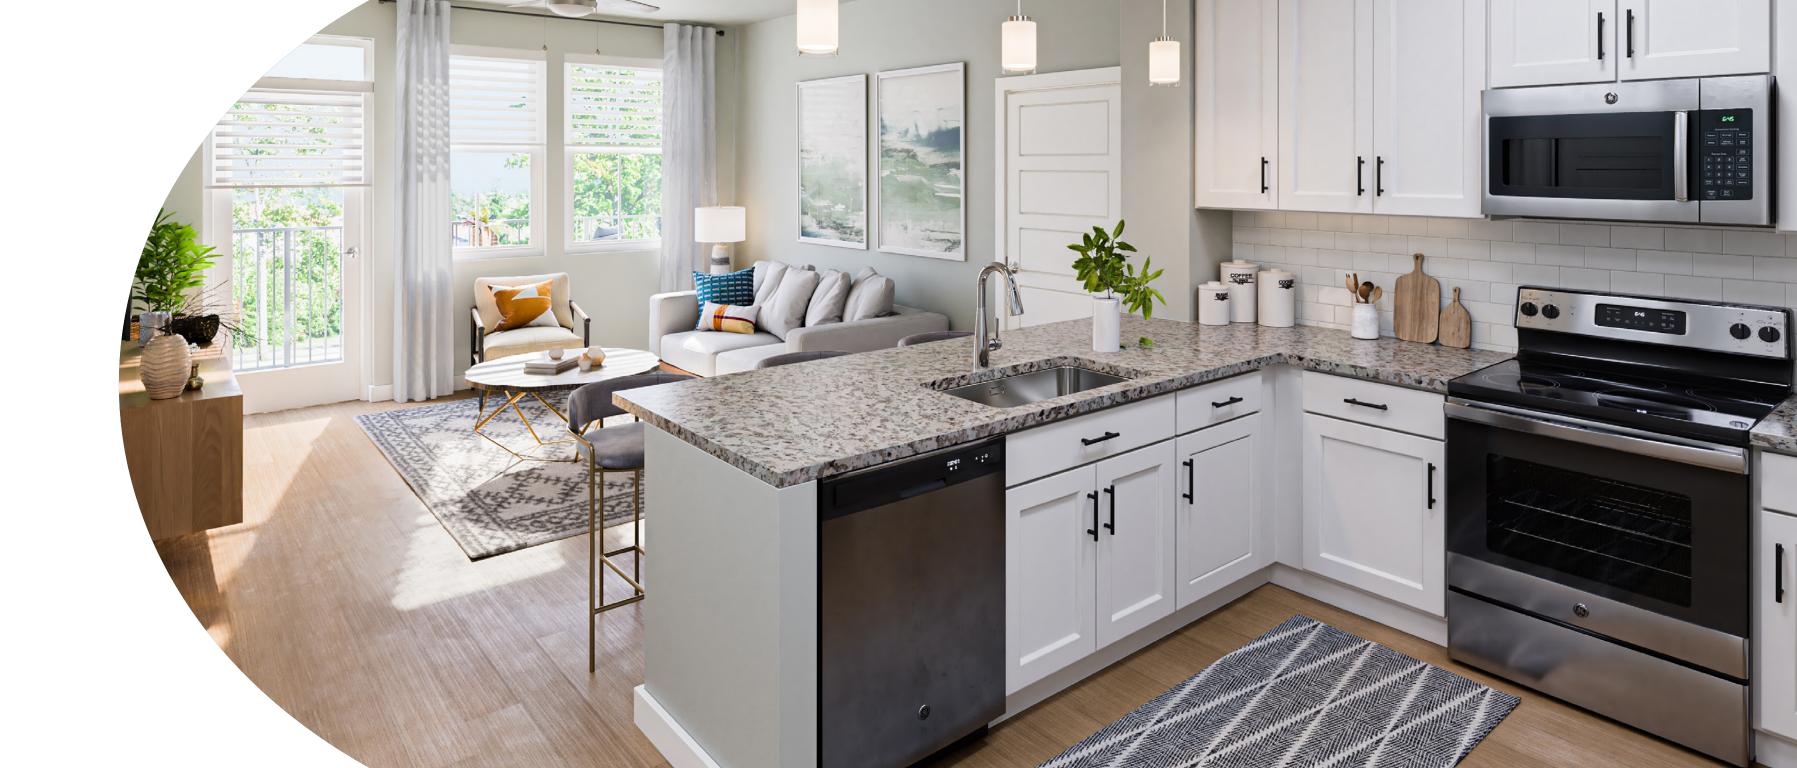

# **APARTMENT HOME AMENITIES**

Your home is the hub from which you'll build your future adventures; it should empower you to dream big. Our apartment homes are thoughtfully crafted to help you get energized and inspired.

- Open Concept Floor Plan Design
- Walk-In Closets
- 9' Ceilings
- $\bullet$  Private Yards with Direct Gate  $\mathsf{Access}^*$
- Private Terrace/Balconies
- Walk in Showers\*
- Garden Tubs\*

- Granite Countertops
- Dual Vanities\*
- Stainless Steel Appliances
- Vinyl Plank Flooring in Living Areas
- Carpet in Bedrooms
- Washer-Dryer
- \* Available in select units