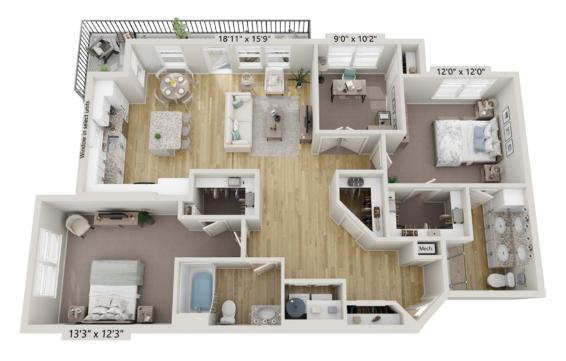

2 Bedroom 2 Bathroom 917 Sq Ft

2 Bedroom 2 Bathroom 991 Sq Ft

ACCESSIBLE 2 Bedroom 2 Bathroom 995 Sq Ft

2 Bedroom 2 Bathroom 1,031 Sq Ft

Amethhyst

2 Bedroom + Study 2 Bathroom 1,285 Sq Ft

2 Bedroom + Study 2 Bathroom 1,329 Sq Ft