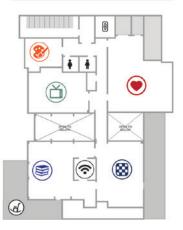

### **CLUBHOUSE FLOOR 2**

### GAME ROOM CRAFT ROOM MEDIA ROOM

|   | EVENT LAWN       |
|---|------------------|
| ۲ | PICKLEBALL COURT |
| ٩ | COMMUNITY GARDEN |

BIKE RACK

TRASH STORAGE GARAGE