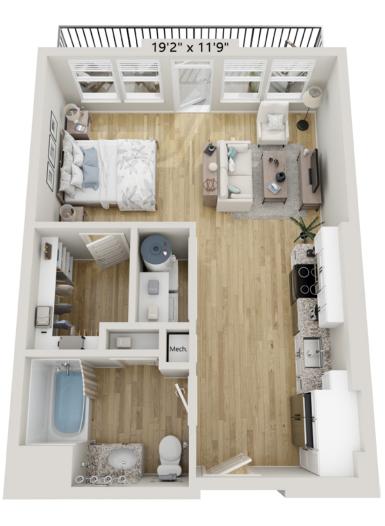

Studio 1 Bathroom 503 Sq Ft

1 Bedroom 1 Bathroom 615 Sq Ft

1 Bedroom 1 Bathroom 685 Sq Ft

1 Bedroom 1 Bathroom 681 Sq Ft

1 Bedroom + Study 1 Bathroom 893 Sq Ft

1 Bedroom + Study 1 Bathroom 1,018 Sq Ft

1 Bedroom 1 Bathroom 887 Sq Ft