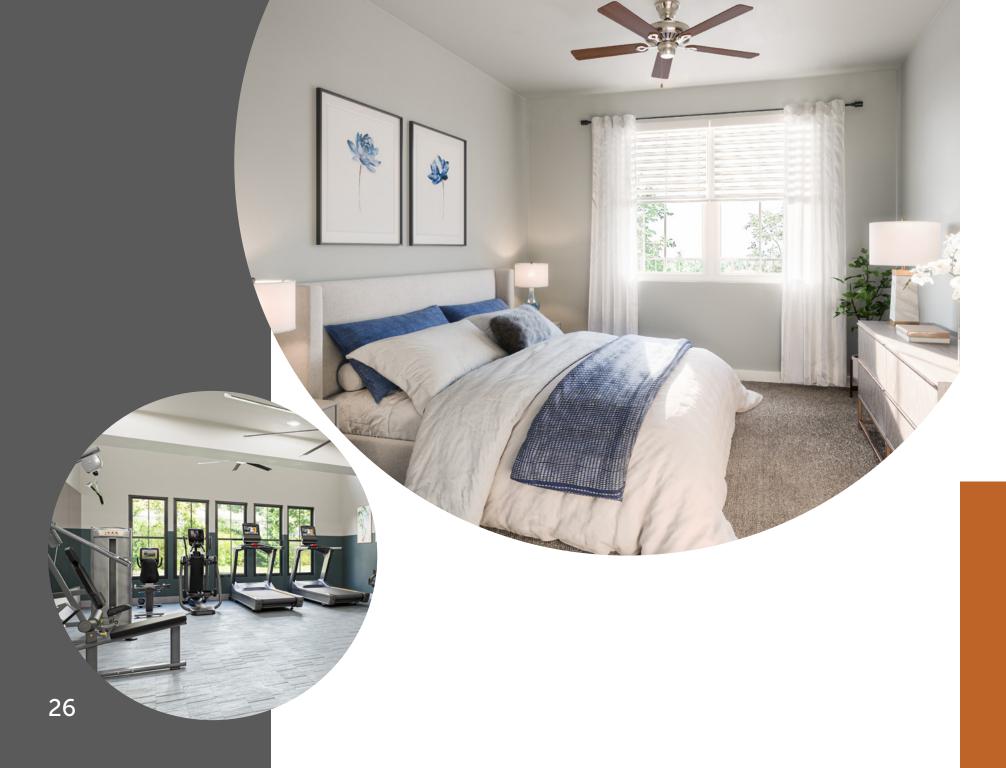

# **APARTMENT HOME AMENITIES**

Your home is the hub from which you'll build your future adventures; it should empower you to dream big. Our apartment homes are thoughtfully crafted to help you get energized and inspired.

- Open Concept Floor Plan Design
- Walk-In Closets
- 9' Ceilings
- $\bullet$  Private Yards with Direct Gate  $\mathsf{Access}^*$
- Private Terrace/Balconies
- Walk in Showers\*
- Garden Tubs\*

- Granite Countertops
- Dual Vanities\*
- Stainless Steel Appliances
- Vinyl Plank Flooring in Living Areas
- Carpet in Bedrooms
- Washer-Dryer
- \* Available in select units