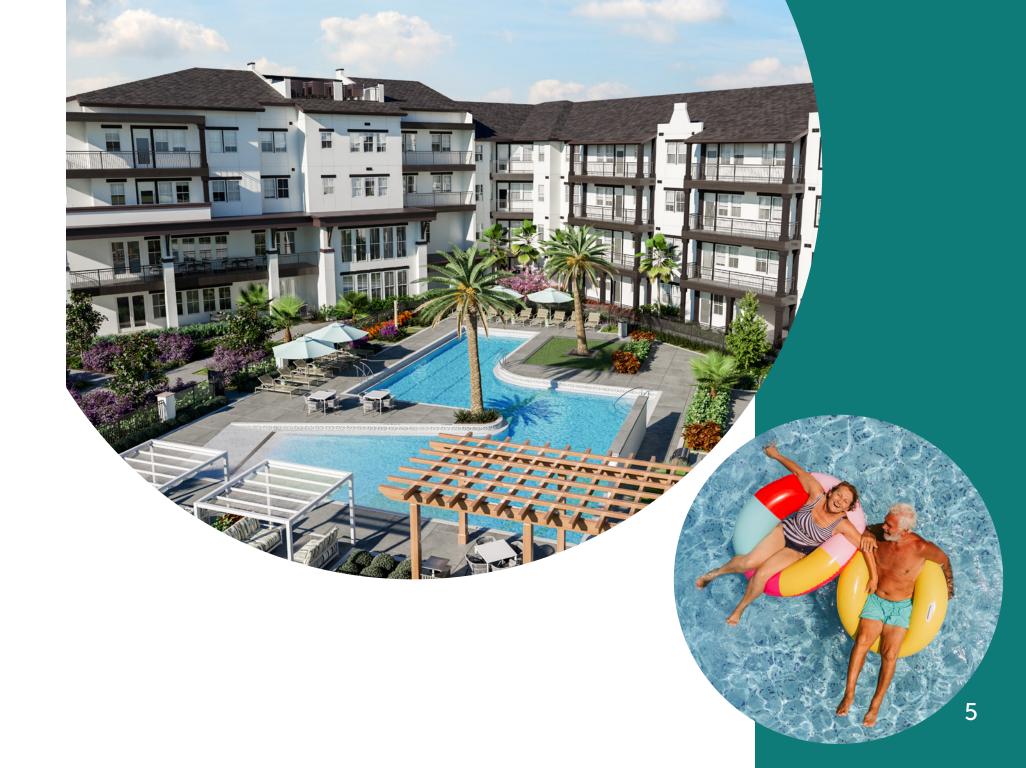

### A VIBRANT COMMUNITY FOR ACTIVE ADULTS

Amberlin South Naples is a resort-style, 55+ active adult community in Naples, FL just south of Fort Myers. This brand new community brings a maintenancefree lifestyle opportunity for those who are ready to live actively and without the everyday stresses of owning a home. Every corner of Amberlin, from the luxurious apartment home interiors to the vibrant community event spaces, was designed to foster comfort, convenience, and connection for every resident. Attend daily social events, reinvigorate in stylish surroundings, or discover shopping and entertainment in Naples. No matter what you love, Amberlin empowers you to pursue it—while we worry about the rest.

# **COMMUNITY AMENITIES**

Every single amenity at Amberlin was designed to help you pursue your passions. Whether you're embracing adventure, enjoying a serene moment, or exploring your creative streak, there's something here for you.

- Resort-style Pool with Sun Deck
- Manicured Courtyard
- Pickle Ball Court
- Bocce Court
- Outdoor Kitchen and Grilling Stations
- Outdoor Covered Patio
- 24-Hour Wellness and Fitness Studios
- Social Events Calendar
- Elevator Service
- Accessible Community Garden with
- Raised Garden Beds
- Pet Friendly
- Dog Park
- 12,631 sq. ft. two story Community Clubhouse