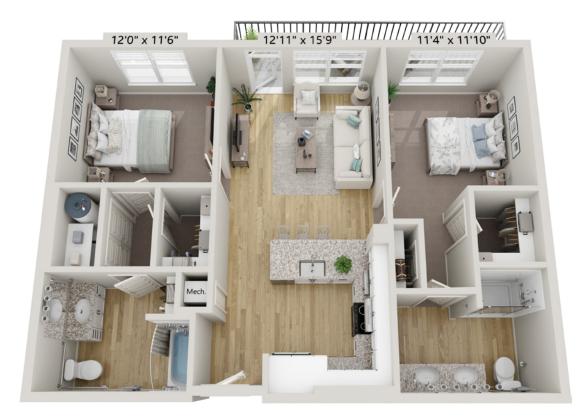

2 Bedroom 2 Bathroom 917 Sq Ft

2 Bedroom 2 Bathroom 991 Sq Ft

ACCESSIBLE 2 Bedroom 2 Bathroom 995 Sq Ft

2 Bedroom 2 Bathroom 1,031 Sq Ft

Amethhyst

2 Bedroom + Study 2 Bathroom 1,285 Sq Ft

2 Bedroom + Study 2 Bathroom 1,329 Sq Ft