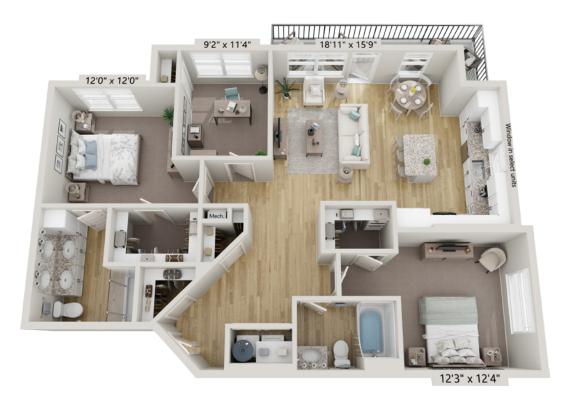

2 Bedroom 2 Bathroom 917 Sq Ft

2 Bedroom 2 Bathroom 991 Sq Ft

ACCESSIBLE 2 Bedroom 2 Bathroom 995 Sq Ft

2 Bedroom 2 Bathroom 1,031 Sq Ft

Amethhyst

2 Bedroom + Study 2 Bathroom 1,285 Sq Ft

2 Bedroom + Study 2 Bathroom 1,329 Sq Ft