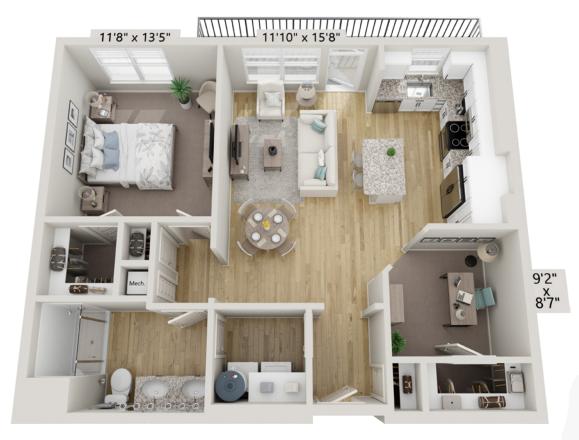

2 Bedroom 2 Bathroom 917 Sq Ft

2 Bedroom 2 Bathroom 991 Sq Ft

ACCESSIBLE 2 Bedroom 2 Bathroom 995 Sq Ft

2 Bedroom 2 Bathroom 1,031 Sq Ft

Amethhyst

2 Bedroom + Study 2 Bathroom 1,285 Sq Ft

2 Bedroom + Study 2 Bathroom 1,329 Sq Ft