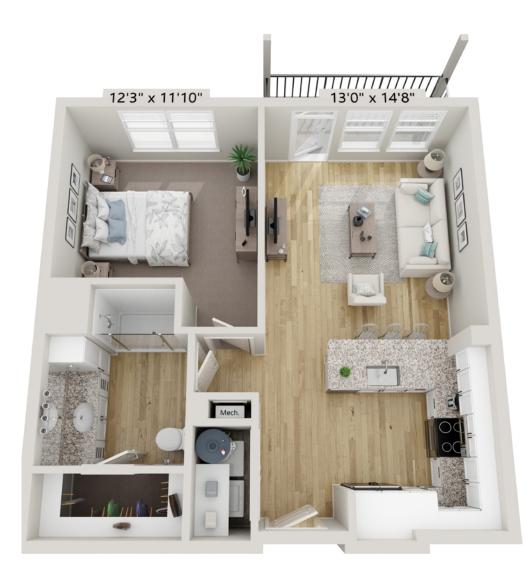

Studio 1 Bathroom 503 Sq Ft

1 Bedroom 1 Bathroom 615 Sq Ft

1 Bedroom 1 Bathroom 685 Sq Ft

1 Bedroom 1 Bathroom 681 Sq Ft

1 Bedroom + Study 1 Bathroom 893 Sq Ft

1 Bedroom + Study 1 Bathroom 1,018 Sq Ft

1 Bedroom 1 Bathroom 887 Sq Ft