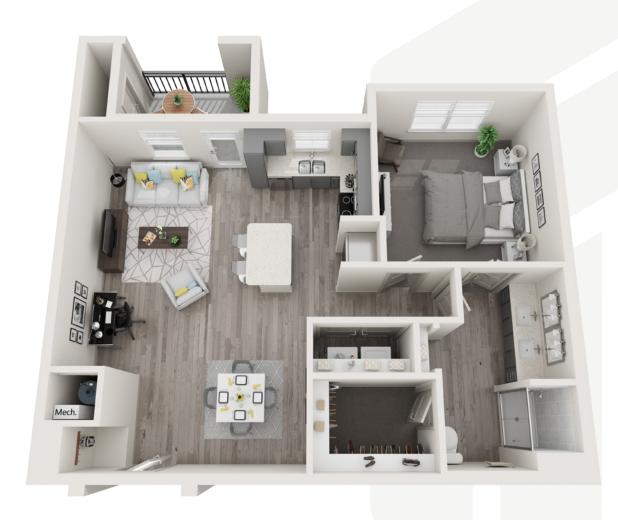

ckage Locker
- Indoor Dog Wash
- Outdoor Grilling Station
- Dining Room
- Game Room
- Pet Friendly\*
- Dog Park
- Air-Conditioned Corridors
- Electronic Entries
- Gated Community
- Valet Trash
- Carports & Garages Available
- Storage Units Available
- \*Breed Restrictions



## THE LUXE COMMUNITY



0





### APARTMENT FEATURES

- Contemporary 1 & 2 Bedrooms
- Open-Concept floor plans
- Spacious Walk-In Closets
- Designer Carpet
- Large Private Patio or Balcony
- Plank Style Flooring in living rooms
- Granite Countertops
- Energy Star Stainless Steel Appliances
- Full-Size Washer/Dryer Connections
- LED Lighting
- Tile Backsplash
- USB Outlets
- Private Yards Available\*
- Non Smoking Environment

\*In Select Units





### SAGE 1 BEDROOM 1 BATH 502 SQ FT





1 BEDROOM 1 BATH 755 SQ FT





ASPEN 1 BEDROOM 1 BATH 896 SQ FT











1 BEDROOM 1 BATH 902 SQ FT



# **B**1

CYPRESS 2 BEDROOM 2 BATH 1,053 SQ FT



## OUR NEIGHBORHOOD



The Luxe is located in Rowlett, one of the most desired communities conveniently situated near Garland, NE of Dallas and Fort Worth. There is plenty of shopping and dining nearby, plus enjoy easy access to local parks when you're craving some time outdoors.

| NOTES: |  |   |
|--------|--|---|
|        |  |   |
|        |  | _ |
|        |  |   |
|        |  | _ |
|        |  |   |
|        |  |   |
|        |  | _ |
|        |  | _ |
|        |  | _ |
|        |  |   |
|        |  |   |



### **LIFESTYLE & ENGAGEMENT**

## THROUGH ACTIVE

Our Lifestyle & Engagement (L&E) program was designed to elevate the community living experience for o