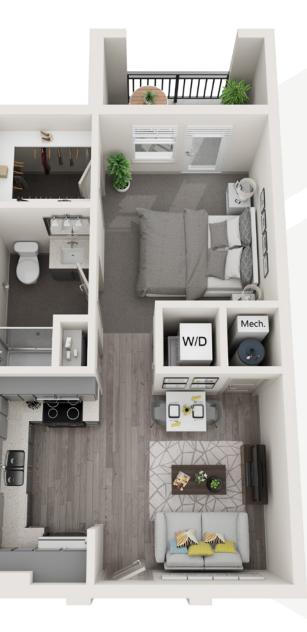

### SAGE 1 BEDROOM 1 BATH 502 SQ FT

1 BEDROOM 1 BATH 755 SQ FT

ASPEN 1 BEDROOM 1 BATH 896 SQ FT

1 BEDROOM 1 BATH 902 SQ FT