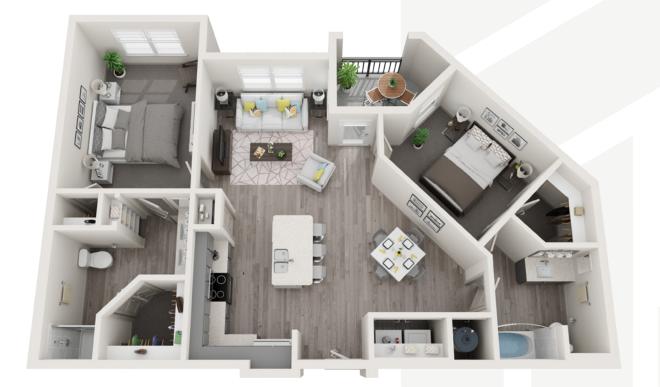

me Room
- Pet Friendly\*
- Dog Park
- Air-Conditioned Corridors
- Electronic Entries
- Gated Community
- Valet Trash
- Carports & Garages Available
- Storage Units Available
- \*Breed Restrictions



## THE LUXE COMMUNITY



0





### APARTMENT FEATURES

- Contemporary 1 & 2 Bedrooms
- Open-Concept floor plans
- Spacious Walk-In Closets
- Designer Carpet
- Large Private Patio or Balcony
- Plank Style Flooring in living rooms
- Granite Countertops
- Energy Star Stainless Steel Appliances
- Full-Size Washer/Dryer Connections
- LED Lighting
- Tile Backsplash
- USB Outlets
- Private Yards Available\*
- Non Smoking Environment

\*In Select Units





### SAGE 1 BEDROOM 1 BATH 502 SQ FT





1 BEDROOM 1 BATH 755 SQ FT





ASPEN 1 BEDROOM 1 BATH 896 SQ FT











1 BEDROOM 1 BATH 902 SQ FT



# **B**1

CYPRESS 2 BEDROOM 2 BATH 1,053 SQ FT



## OUR NEIGHBORHOOD



The Luxe is located in Rowlett, one of the most desired communities conveniently situated near Garland, NE of Dallas and Fort Worth. There is plenty of shopping and dining nearby, plus enjoy easy access to local parks when you're craving some time outdoors.

| NOTES: |  |   |
|--------|--|---|
|        |  |   |
|        |  | _ |
|        |  |   |
|        |  | _ |
|        |  |   |
|        |  |   |
|        |  | _ |
|        |  | _ |
|        |  | _ |
|        |  |   |
|        |  |   |



### **LIFESTYLE & ENGAGEMENT**

## THROUGH ACTIVE

Our Lifestyle & Engagement (L&E) program was designed to elevate the community living experience for our residents, extending far beyond the walls of their homes. It's our commit