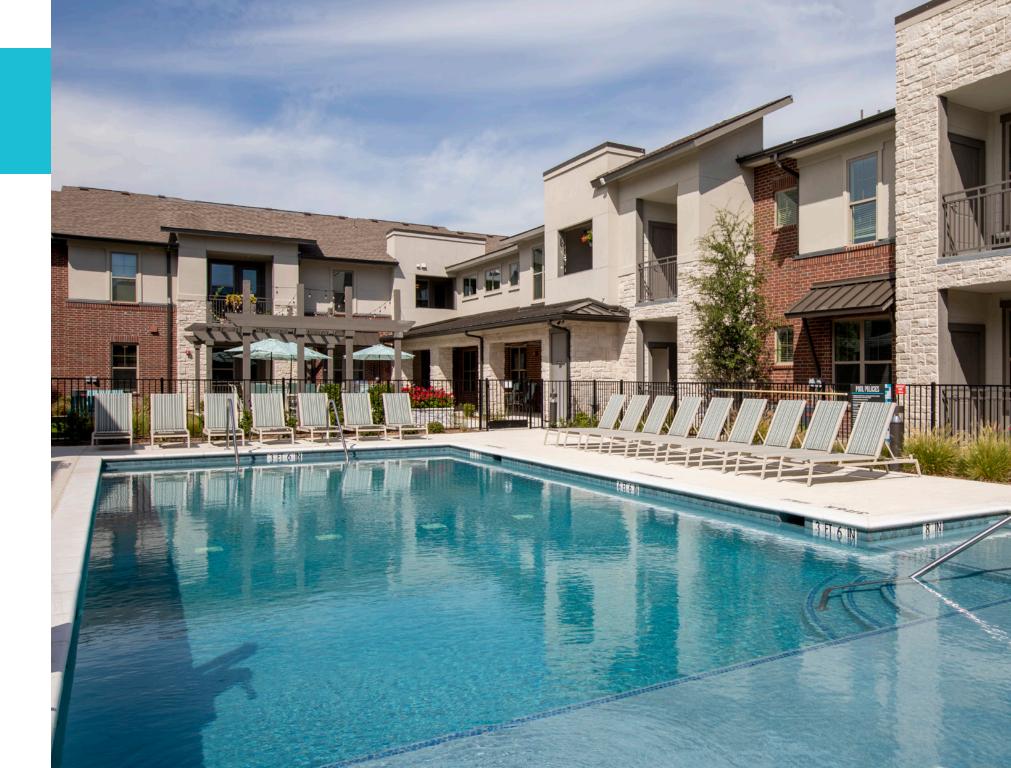

A comfortable, modern community is about options – The Luxe at Rowlett gives you those options. Designed to be both modern and timeless, our apartments, villas and amenity spaces provide a warm environment to help you feel right at home. Spend your time hanging out in our show-stopping media room and meet new neighbors. Get your sweat on in our state-of-theart fitness studio. Or simply float away the day in our sparkling swimming pool. No matter how you live life, reinvigorate yourself as a resident of The Luxe at Rowlett.

## COMMUNITY AMENITIES

- Resort-Style Pool
- 24-Hour Two-Story Community Center
- Business Center with Wi-Fi Access
- Community Kitchen and Coffee Bar
- Library
- 24 Hour Fitness Center
- Yoga Room
- Activity Room
- Media Room
- Package Locker
- Indoor Dog Wash
- Outdoor Grilling Station
- Dining Room
- Game Room
- Pet Friendly\*
- Dog Park
- Air-Conditioned Corridors
- Electronic Entries
- Gated Community
- Valet Trash
- Carports & Garages Available
- Storage Units Available
- \*Breed Restrictions