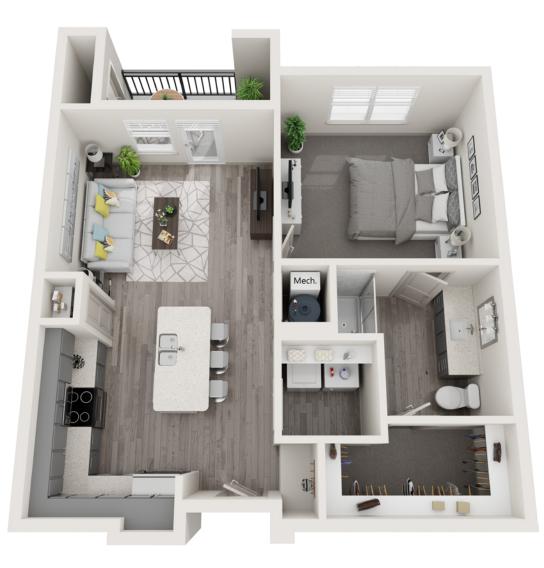

### SAGE 1 BEDROOM 1 BATH 502 SQ FT

1 BEDROOM 1 BATH 755 SQ FT

ASPEN 1 BEDROOM 1 BATH 896 SQ FT

1 BEDROOM 1 BATH 902 SQ FT