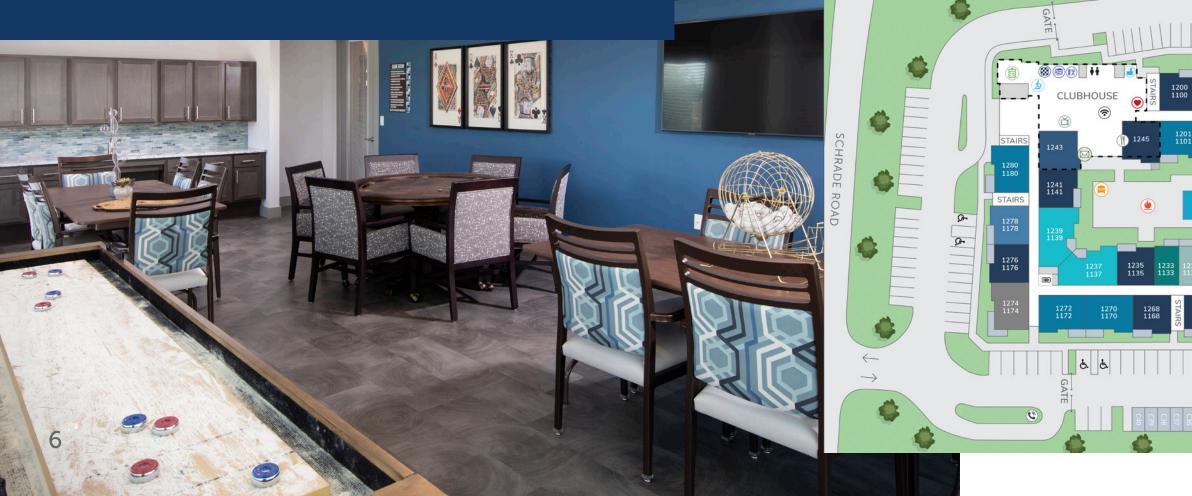

## COMMUNITY AMENITIES

- Resort-Style Pool
- 24-Hour Two-Story Community Center
- Business Center with Wi-Fi Access
- Community Kitchen and Coffee Bar
- Library
- 24 Hour Fitness Center
- Yoga Room
- Activity Room
- Media Room
- Package Locker
- Indoor Dog Wash
- Outdoor Grilling Station
- Dining Room
- Game Room
- Pet Friendly\*
- Dog Park
- Air-Conditioned Corridors
- Electronic Entries
- Gated Community
- Valet Trash
- Carports & Garages Available
- Storage Units Available
- \*Breed Restrictions

## THE LUXE COMMUNITY

0