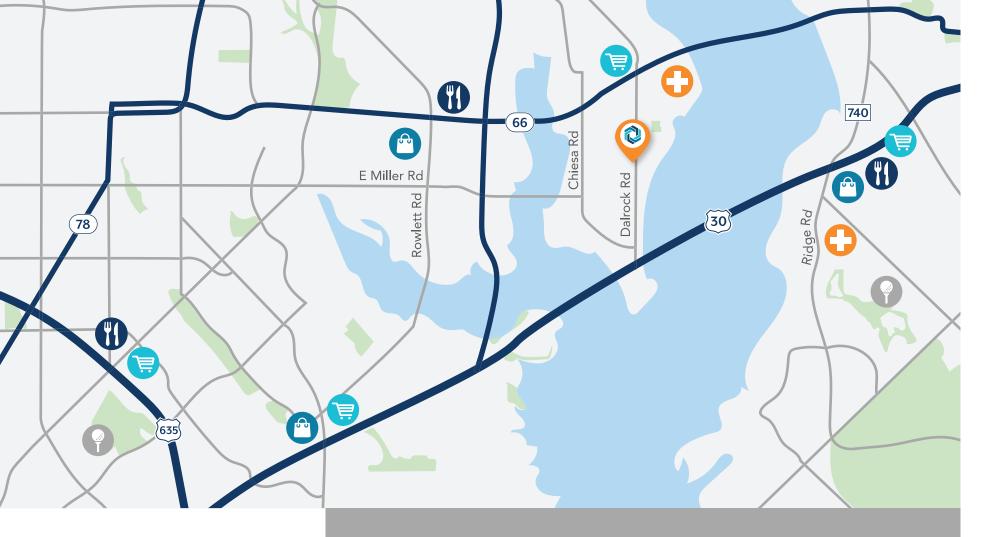

## OUR NEIGHBORHOOD

The Luxe is located in Rowlett, one of the most desired communities conveniently situated near Garland, NE of Dallas and Fort Worth. There is plenty of shopping and dining nearby, plus enjoy easy access to local parks when you're craving some time outdoors.