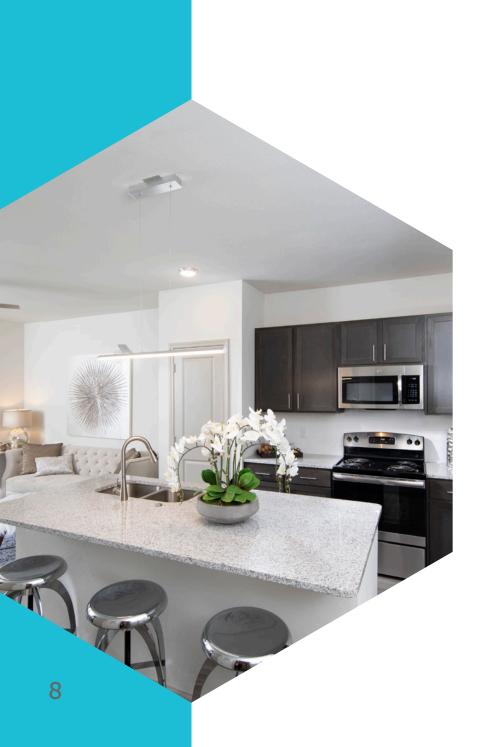

### APARTMENT FEATURES

- Contemporary 1 & 2 Bedrooms
- Open-Concept floor plans
- Spacious Walk-In Closets
- Designer Carpet
- Large Private Patio or Balcony
- Plank Style Flooring in living rooms
- Granite Countertops
- Energy Star Stainless Steel Appliances
- Full-Size Washer/Dryer Connections
- LED Lighting
- Tile Backsplash
- USB Outlets
- Private Yards Available\*
- Non Smoking Environment