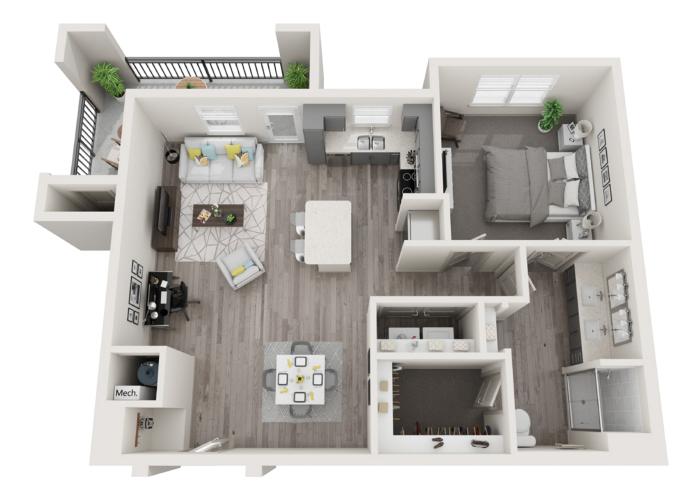

### SAGE 1 BEDROOM 1 BATH 502 SQ FT

1 BEDROOM 1 BATH 755 SQ FT

ASPEN 1 BEDROOM 1 BATH 896 SQ FT

1 BEDROOM 1 BATH 902 SQ FT