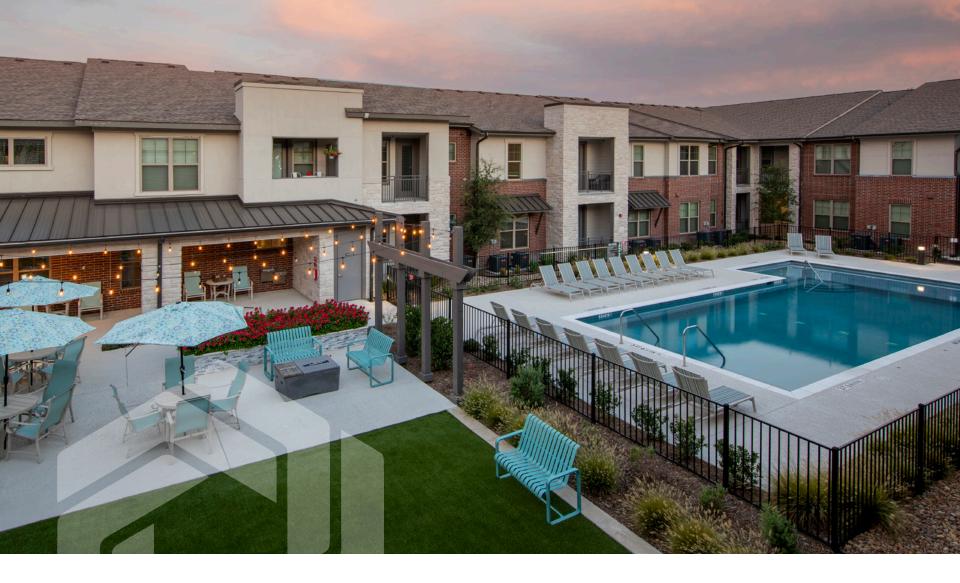

A comfortable, modern community is about options – The Luxe at Rowlett gives you those options. Designed to be both modern and timeless, our apartments, villas and amenity spaces provide a warm environment to help you feel right at home. Spend your time hanging out in our show-stopping media room and meet new neighbors. Get your sweat on in our state-of-theart fitness studio. Or simply float away the day in our sparkling swimming pool. No matter how you live life, reinvigorate yourself as a resident of The Luxe at Rowlett.

## COMMUNITY AMENITIES

- Resort-Style Pool
- 24-Hour Two-Story Community Center
- Business Center with Wi-Fi Access
- Community Kitchen and Coffee Bar
- Library
- 24 Hour Fitness Center
- Yoga Room
- Activity Room
- Media Room
- Package Locker
- Indoor Dog Wash
- Outdoor Grilling Station
- Dining Room
- Game Room
- Pet Friendly\*
- Dog Park
- Air-Conditioned Corridors
- Electronic Entries
- Gated Community
- Valet Trash
- Carports & Garages Available
- Storage Units Available
- \*Breed Restrictions