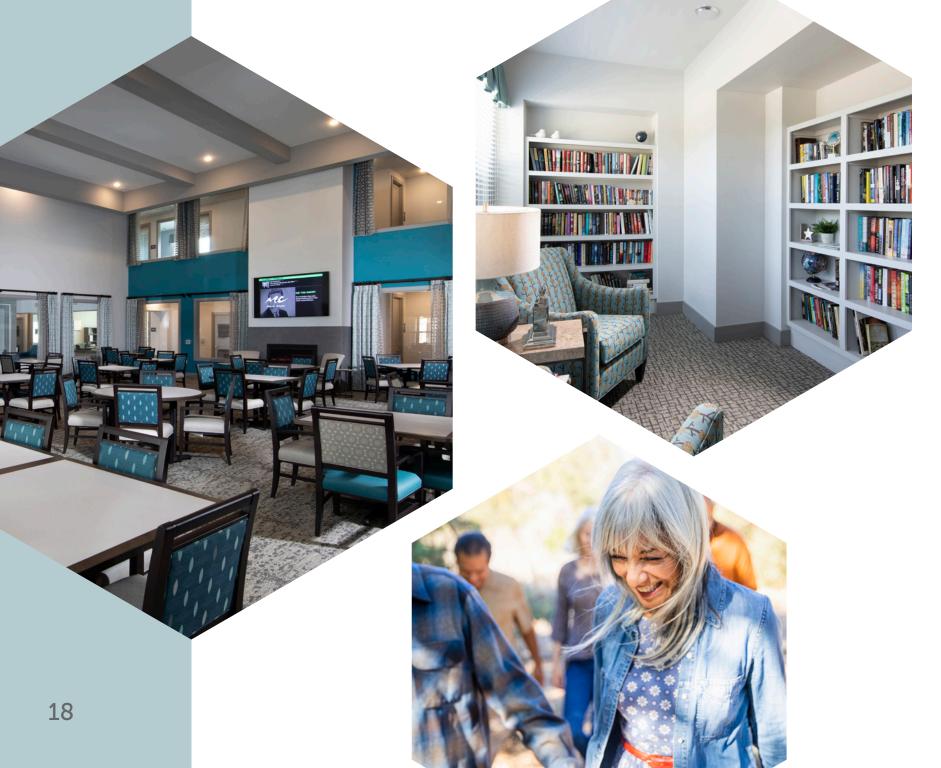

## COMMUNITY AMENITIES

- Resort-Style Pool
- 24-Hour Two-Story Community Center
- Business Center with Wi-Fi Access
- Community Kitchen and Coffee Bar
- Library
- 24 Hour Fitness Center
- Yoga Room
- Activity Room
- Media Room
- Package Locker
- Indoor Dog Wash
- Outdoor Grilling Station
- Dining Room
- Game Room
- Pet Friendly\*
- Dog Park
- Air-Conditioned Corridors
- Electronic Entries
- Gated Community
- Valet Trash
- Carports & Garages Available
- Storage Units Available
- \*Breed Restrictions

### **LIFESTYLE & ENGAGEMENT**

## THROUGH ACTIVE

Our Lifestyle & Engagement (L&E) program was designed to elevate the community living experience for our residents, extending far beyond the walls of their homes. It's our commitment to support a balanced lifestyle while fostering a sense of belonging in your community through social events, lifestyle programming and wellness classes.