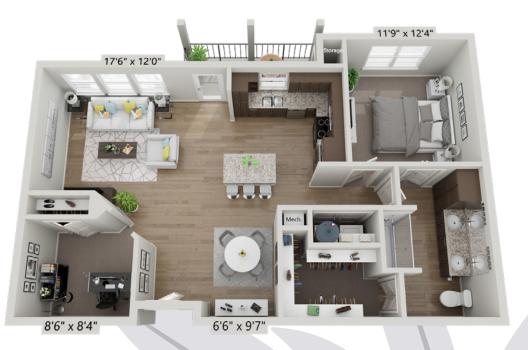

res; it should empower you to dream big. Our apartment homes are thoughtfully crafted to help you get energized and inspired.

- Open concept floor plan design
- Expansive walk-in closets
- Private fenced yards with direct gate access\*
- Private terrace/balcony
- 9' ceilings
- Walk-in glass showers
- Luxurious garden tubs\*
- Granite countertops

- Grey brown walnut shaker style cabinetry
- Stainless steel appliances
- Dual vanities\*
- Wood look vinyl plank and carpet flooring
- In-home washer and dryer
- Additional balcony storage
- \* Available in select units



### A1 - VOYAGER

1 Bedroom • 1 Bath 658 Square Feet



## A2 - JOURNEY

1 Bedroom • 1 Bath 737 Square Feet



## A3 - CHARTER

1 Bedroom • 1 Bath 811 Square Feet



### A4 - HOLIDAY

1 Bedroom • 1 Bath+ Study977 Square Feet



11

### **B1-EXPEDITION**

2 Bedrooms • 2 Baths 1,104 Square Feet



### **B2-SUMMIT**

2 Bedrooms • 2 Baths

+ Study

1,303 Square Feet



13

#### **B3 - ENDEAVOR**

2 Bedrooms • 2 Baths

+ Study

1,303 Square Feet



# THERE'S NO END TO WHAT YOU'LL DISCOVER IN OUR NEIGHBORHOOD!

Sage is located within one of Charlotte's exclusive Master Communities, Highland Creek, which offers plenty of shopping, fitness, and entertainment opportunities to explore. You'll also enjoy easy access to local parks when you're craving some time outdoors, while the urban offerings of central Charlotte are never out of reach.





#### **NOTES:**

|  | _ |
|--|---|
|  |   |
|  |   |
|  |   |
|  |   |
|  |   |
|  |   |
|  |   |













9246 Highland Creek Parkway, Charlotte, North Carolina 28269 704.440.