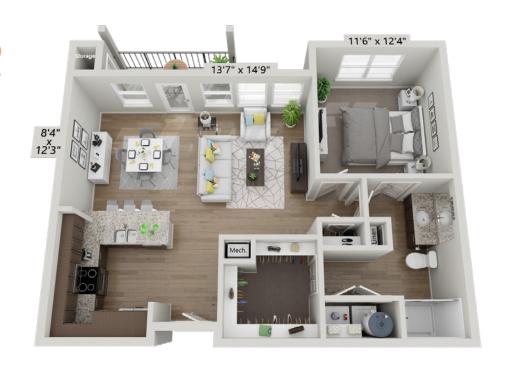

ur home is the hub from which you'll build your future adventures; it should empower you to dream big. Our apartment homes are thoughtfully crafted to help you get energized and inspired.

- Open concept floor plan design
- Expansive walk-in closets
- Private fenced yards with direct gate access\*
- Private terrace/balcony
- 9' ceilings
- Walk-in glass showers
- Luxurious garden tubs\*
- Granite countertops

- Grey brown walnut shaker style cabinetry
- Stainless steel appliances
- Dual vanities\*
- Wood look vinyl plank and carpet flooring
- In-home washer and dryer
- Additional balcony storage
- \* Available in select units



### A1 - VOYAGER

1 Bedroom • 1 Bath 658 Square Feet



## A2 - JOURNEY

1 Bedroom • 1 Bath 737 Square Feet



## A3 - CHARTER

1 Bedroom • 1 Bath 811 Square Feet



### A4 - HOLIDAY

1 Bedroom • 1 Bath+ Study977 Square Feet



11

### **B1-EXPEDITION**

2 Bedrooms • 2 Baths 1,104 Square Feet



### **B2-SUMMIT**

2 Bedrooms • 2 Baths

+ Study

1,303 Square Feet



13

#### **B3 - ENDEAVOR**

2 Bedrooms • 2 Baths

+ Study

1,303 Square Feet



# THERE'S NO END TO WHAT YOU'LL DISCOVER IN OUR NEIGHBORHOOD!

Sage is located within one of Charlotte's exclusive Master Communities, Highland Creek, which offers plenty of shopping, fitness, and entertainment opportunities to explore. You'll also enjoy easy access to local parks when you're craving some time outdoors, while the urban offerings of central Charlotte are never out of reach.





#### **NOTES:**

|  | _ |
|--|---|
|  |   |
|  |   |
|  |   |
|  |   |
|  |   |
|  |   |
|  |   |













9246 Hi