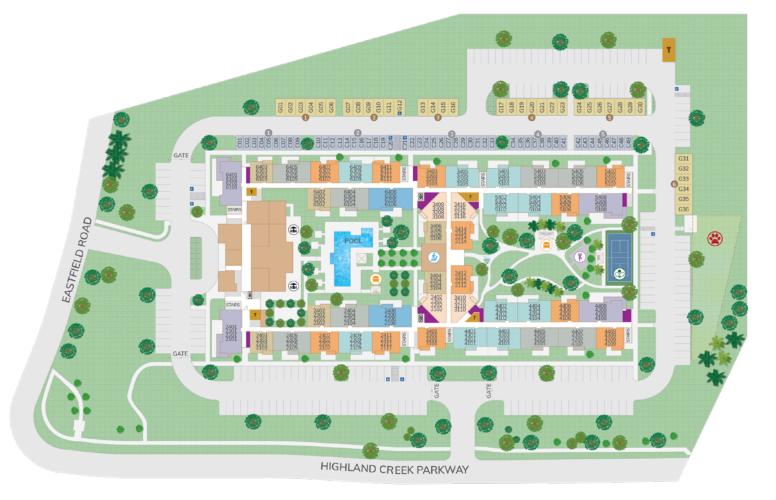

red patio
- Pickleball court
- Yoga deck
- Courtyard nature paths
- Private dog park
- 14,000 sq. ft two-story clubhouse with WiFi throughout
- Elevator service
- 24-hour wellness and fitness studio
- Weekly fitness classes

- Water aerobics, yoga, strength and balance classes
- Daily social events and activities
- Happy hours
- Community kitchen with coffee bar
- Media room with reclining lounge chairs
- Game and Card room with pool table, poker tables, shuffleboard & more
- Business center
- Community library
- Controlled access gates
- Detached garages and carports
- Additional storage units
- Air-conditioned corridors



#### **OUR COMMUNITY**

#### **RESIDENTIAL UNIT TYPES**

A1 - VOYAGER

**B1 - EXPEDITION** 

A2 - JOURNEY

B2 - SUMMIT

A3 - CHARTER



B3 - ENDEAVOR

A4 - HOLIDAY













#### **APARTMENT HOME AMENITIES**

Your home is the hub from which you'll build your future adventures; it should empower you to dream big. Our apartment homes are thoughtfully crafted to help you get energized and inspired.

- Open concept floor plan design
- Expansive walk-in closets
- Private fenced yards with direct gate access\*
- Private terrace/balcony
- 9' ceilings
- Walk-in glass showers
- Luxurious garden tubs\*
- Granite countertops

- Grey brown walnut shaker style cabinetry
- Stainless steel appliances
- Dual vanities\*
- Wood look vinyl plank and carpet flooring
- In-home washer and dryer
- Additional balcony storage
- \* Available in select units



### A1 - VOYAGER

1 Bedroom • 1 Bath 658 Square Feet



## A2 - JOURNEY

1 Bedroom • 1 Bath 737 Square Feet



## A3