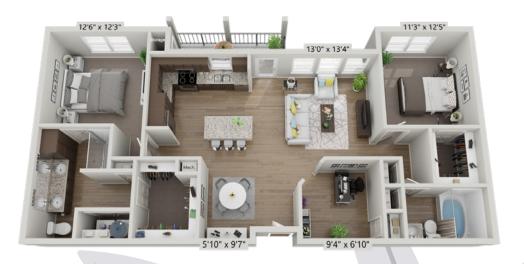

### **B2-SUMMIT**

2 Bedrooms • 2 Baths

+ Study

1,303 Square Feet

13

#### **B3 - ENDEAVOR**

2 Bedrooms • 2 Baths

+ Study

1,303 Square Feet