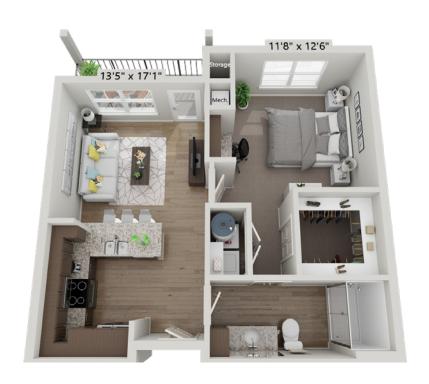

Y

B2 - SUMMIT

A3 - CHARTER



B3 - ENDEAVOR

A4 - HOLIDAY













#### **APARTMENT HOME AMENITIES**

Your home is the hub from which you'll build your future adventures; it should empower you to dream big. Our apartment homes are thoughtfully crafted to help you get energized and inspired.

- Open concept floor plan design
- Expansive walk-in closets
- Private fenced yards with direct gate access\*
- Private terrace/balcony
- 9' ceilings
- Walk-in glass showers
- Luxurious garden tubs\*
- Granite countertops

- Grey brown walnut shaker style cabinetry
- Stainless steel appliances
- Dual vanities\*
- Wood look vinyl plank and carpet flooring
- In-home washer and dryer
- Additional balcony storage
- \* Available in select units



### A1 - VOYAGER

1 Bedroom • 1 Bath 658 Square Feet



## A2 - JOURNEY

1 Bedroom • 1 Bath 737 Square Feet



## A3 - CHARTER

1 Bedroom • 1 Bath 811 Square Feet



### A4 - HOLIDAY

1 Bedroom • 1 Bath+ Study977 Square Feet



11

### **B1-EXPEDITION**

2 Bedrooms • 2 Baths 1,104 Square Feet



### **B2-SUMMIT**

2 Bedrooms • 2 Baths

+ Study

1,303 Square Feet



13

#### **B3 - ENDEAVOR**

2 Bedrooms • 2 Baths

+ Study

1,303 Square Feet



# THERE'S NO END TO WHAT YOU'LL DISCOVER IN OUR NEIGHBORHOOD!

Sage is located within one of Charlotte's exclusive Master Communities, Highland Creek, which offers plenty of shopping, fitness, and entertainment opportunities to explore. You'll also enjoy easy access to local parks when you're craving some time outdoors, while the urban offerings of central Charlotte are never out of reach.





#### **N