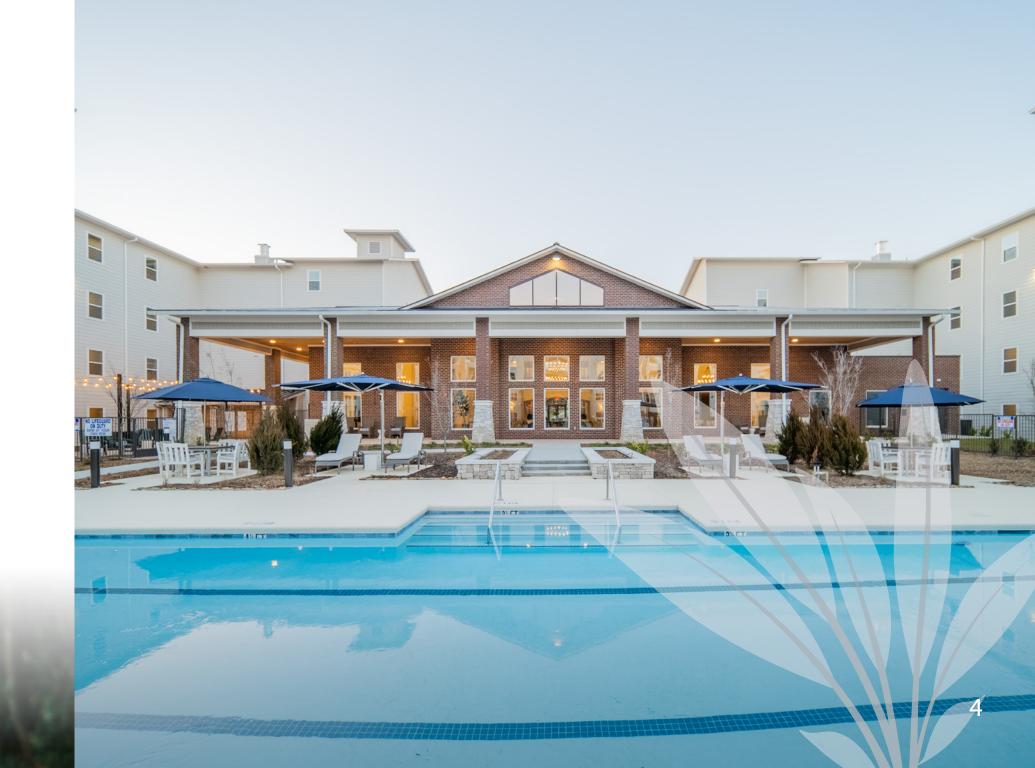

#### **COMMUNITY AMENITIES**

Every single amenity at Sage was designed to help you pursue your passions. Whether you're embracing adventure, enjoying a serene moment, or exploring your creative streak, there's something here for you.

- Located within Highland Creek
- Resort-style pool with sun deck
- Dual manicured courtyards
- Outdoor grilling stations
- Outdoor covered patio
- Pickleball court
- Yoga deck
- Courtyard nature paths
- Private dog park
- 14,000 sq. ft two-story clubhouse with WiFi throughout
- Elevator service
- 24-hour wellness and fitness studio
- Weekly fitness classes