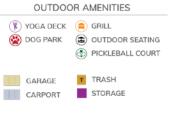

#### **COMMUNITY AMENITIES**

Every single amenity at Sage was designed to help you pursue your passions. Whether you're embracing adventure, enjoying a serene moment, or exploring your creative streak, there's something here for you.

- Located within Highland Creek
- Resort-style pool with sun deck
- Dual manicured courtyards
- Outdoor grilling stations
- Outdoor covered patio
- Pickleball court
- Yoga deck
- Courtyard nature paths
- Private dog park
- 14,000 sq. ft two-story clubhouse with WiFi throughout
- Elevator service
- 24-hour wellness and fitness studio
- Weekly fitness classes