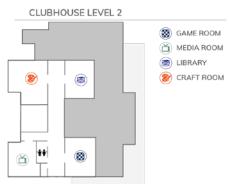

- Water aerobics, yoga, strength and balance classes
- Daily social events and activities
- Happy hours
- Community kitchen with coffee bar
- Media room with reclining lounge chairs
- Game and Card room with pool table, poker tables, shuffleboard & more
- Business center
- Community library
- Controlled access gates
- Detached garages and carports
- Additional storage units
- Air-conditioned corridors