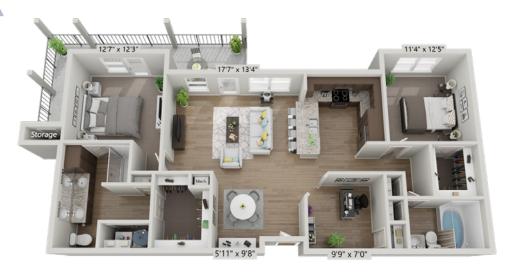

ct gate access\*
- Private terrace/balcony
- 9' ceilings
- Walk-in glass showers
- Luxurious garden tubs\*
- Granite countertops

- Grey brown walnut shaker style cabinetry
- Stainless steel appliances
- Dual vanities\*
- Wood look vinyl plank and carpet flooring
- In-home washer and dryer
- Additional balcony storage
- \* Available in select units



### A1 - VOYAGER

1 Bedroom • 1 Bath 658 Square Feet



## A2 - JOURNEY

1 Bedroom • 1 Bath 737 Square Feet



## A3 - CHARTER

1 Bedroom • 1 Bath 811 Square Feet



### A4 - HOLIDAY

1 Bedroom • 1 Bath+ Study977 Square Feet



11

### **B1-EXPEDITION**

2 Bedrooms • 2 Baths 1,104 Square Feet



### **B2-SUMMIT**

2 Bedrooms • 2 Baths

+ Study

1,303 Square Feet



13

#### **B3 - ENDEAVOR**

2 Bedrooms • 2 Baths

+ Study

1,303 Square Feet



# THERE'S NO END TO WHAT YOU'LL DISCOVER IN OUR NEIGHBORHOOD!

Sage is located within one of Charlotte's exclusive Master Communities, Highland Creek, which offers plenty of shopping, fitness, and entertainment opportunities to explore. You'll also enjoy easy access to local parks when you're craving some time outdoors, while the urban offerings of central Charlotte are never out of reach.





#### **NOTES:**

|  | _ |
|--|---|
|  |   |
|  |   |
|  |   |
|  |   |
|  |   |
|  |   |
|  |   |













9246 Highland Creek Parkway, Charlotte, North Carolina 28269 704.440.5882 • sagehighlandcreek.com