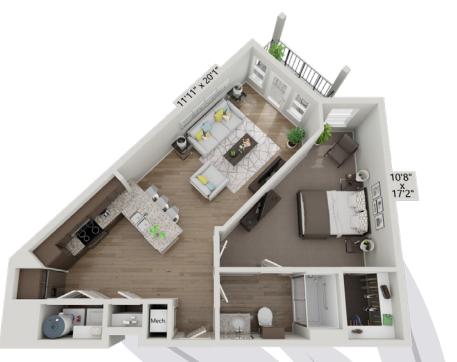

IDAY













#### **APARTMENT HOME AMENITIES**

Your home is the hub from which you'll build your future adventures; it should empower you to dream big. Our apartment homes are thoughtfully crafted to help you get energized and inspired.

- Open concept floor plan design
- Expansive walk-in closets
- Private fenced yards with direct gate access\*
- Private terrace/balcony
- 9' ceilings
- Walk-in glass showers
- Luxurious garden tubs\*
- Granite countertops

- Grey brown walnut shaker style cabinetry
- Stainless steel appliances
- Dual vanities\*
- Wood look vinyl plank and carpet flooring
- In-home washer and dryer
- Additional balcony storage
- \* Available in select units



### A1 - VOYAGER

1 Bedroom • 1 Bath 658 Square Feet



## A2 - JOURNEY

1 Bedroom • 1 Bath 737 Square Feet



## A3 - CHARTER

1 Bedroom • 1 Bath 811 Square Feet



### A4 - HOLIDAY

1 Bedroom • 1 Bath+ Study977 Square Feet



11

### **B1-EXPEDITION**

2 Bedrooms • 2 Baths 1,104 Square Feet



### **B2-SUMMIT**

2 Bedrooms • 2 Baths

+ Study

1,303 Square Feet



13

#### **B3 - ENDEAVOR**

2 Bedrooms • 2 Baths

+ Study

1,303 Square Feet



# THERE'S NO END TO WHAT YOU'LL DISCOVER IN OUR NEIGHBORHOOD!

Sage is located within one of Charlotte's exclusive Master Communities, Highland Creek, which offers plenty of shopping, fitness, and entertainment opportunities to explore. You'll also enjoy easy access to local parks when you're craving some time outdoors, while the urban offerings of central Charlotte are never out of reach.





#### **NOTES:**

|  | _ |
|--|---|
|  |   |
|  |   |
|  |   |
|