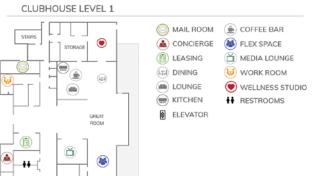

- Water aerobics, yoga, strength and balance classes
- Daily social events and activities
- Happy hours
- Community kitchen with coffee bar
- Media room with reclining lounge chairs
- Game and Card room with pool table, poker tables, shuffleboard & more
- Business center
- Community library
- Controlled access gates
- Detached garages and carports
- Additional storage units
- Air-conditioned corridors