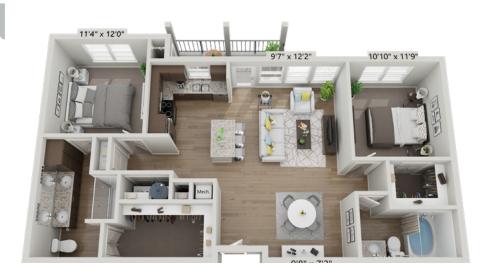

ghtfully crafted to help you get energized and inspired.

- Open concept floor plan design
- Expansive walk-in closets
- Private fenced yards with direct gate access\*
- Private terrace/balcony
- 9' ceilings
- Walk-in glass showers
- Luxurious garden tubs\*
- Granite countertops

- Grey brown walnut shaker style cabinetry
- Stainless steel appliances
- Dual vanities\*
- Wood look vinyl plank and carpet flooring
- In-home washer and dryer
- Additional balcony storage
- \* Available in select units



### A1 - VOYAGER

1 Bedroom • 1 Bath 658 Square Feet



## A2 - JOURNEY

1 Bedroom • 1 Bath 737 Square Feet



## A3 - CHARTER

1 Bedroom • 1 Bath 811 Square Feet



### A4 - HOLIDAY

1 Bedroom • 1 Bath+ Study977 Square Feet



11

### **B1-EXPEDITION**

2 Bedrooms • 2 Baths 1,104 Square Feet



### **B2-SUMMIT**

2 Bedrooms • 2 Baths

+ Study

1,303 Square Feet



13

#### **B3 - ENDEAVOR**

2 Bedrooms • 2 Baths

+ Study

1,303 Square Feet



# THERE'S NO END TO WHAT YOU'LL DISCOVER IN OUR NEIGHBORHOOD!

Sage is located within one of Charlotte's exclusive Master Communities, Highland Creek, which offers plenty of shopping, fitness, and entertainment opportunities to explore. You'll also enjoy easy access to local parks when you're craving some time outdoors, while the urban offerings of central Charlotte are never out of reach.





#### **NOTES:**

|  | _ |
|--|---|
|  |   |
|  |   |
|  |   |
|  |   |
|  |   |
|  |   |
|  |   |













9246 Highland Creek Parkway, Charlotte, North Carolina 28269 704.440.5882 • sagehighlandcreek.com