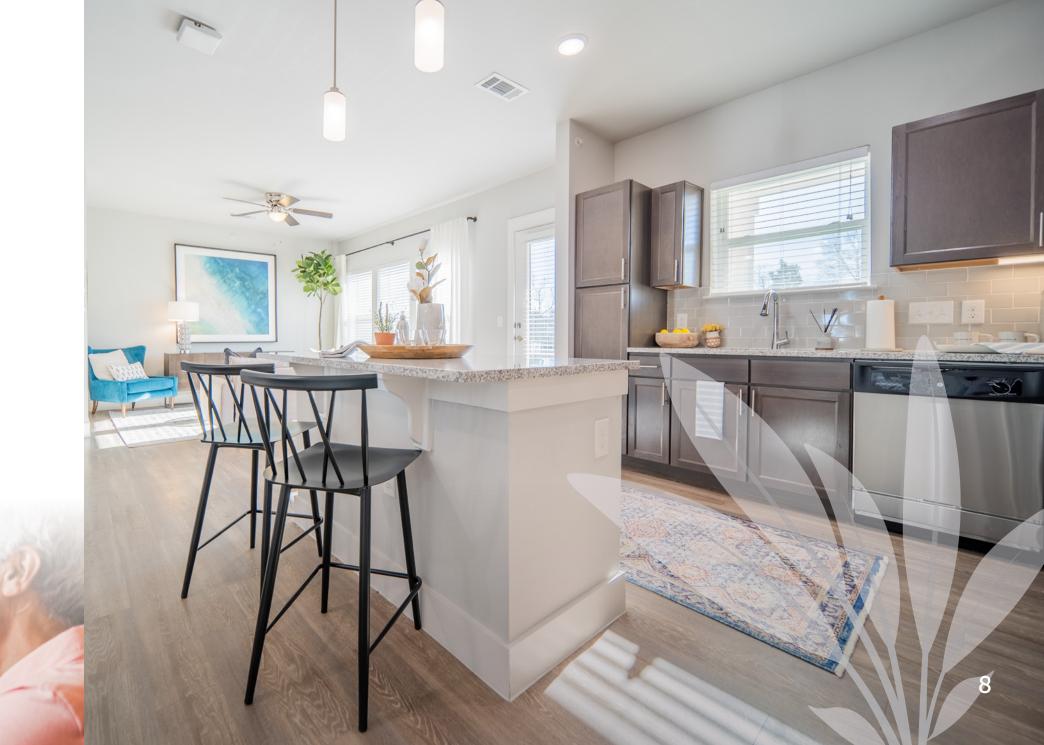

#### **APARTMENT HOME AMENITIES**

Your home is the hub from which you'll build your future adventures; it should empower you to dream big. Our apartment homes are thoughtfully crafted to help you get energized and inspired.

- Open concept floor plan design
- Expansive walk-in closets
- Private fenced yards with direct gate access\*
- Private terrace/balcony
- 9' ceilings
- Walk-in glass showers
- Luxurious garden tubs\*
- Granite countertops

- Grey brown walnut shaker style cabinetry
- Stainless steel appliances
- Dual vanities\*
- Wood look vinyl plank and carpet flooring
- In-home washer and dryer
- Additional balcony storage
- \* Available in select units